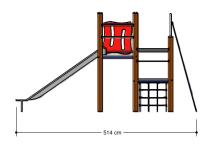

# Nature Play VRBE080.315

**Combination equipment** 

Combination equipment

VRBE080.315

## Playfunctions

Sliding, climbing equipment, climbing, climbing wall