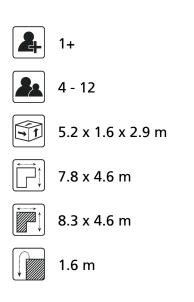

# Nature Play VRBE080.315

**Combination equipment** 





Combination equipment

VRBE080.315



## Playfunctions

Sliding, climbing equipment, climbing, climbing wall

#### Material

The posts are made of a FSC hardwood with a durability class of 1-2 according to EN 350. The top is covered with a hood. Floors, (climbing) walls and roofs are made of a quality colored HPL laminate. All steel parts are stainless steel. Connections consist of stainless steel and, where necessary, covered with a plastic cap. The ropes are made of 16 mm vandal proof Hercules rope.

### Anchorage

The posts go to a depth of 60 cm in the ground with at the bottom a steel plate to increase the support. Concrete is not required.

#### Comments

If the soil does not contribute to the stability it may be necessary to add concrete.