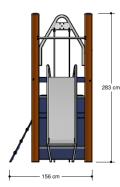

# Nature Play VRBE080.315

**Combination equipment** 

Combination equipment

VRBE080.315

## Playfunctions

Sliding, climbing equipment, climbing, climbing wall