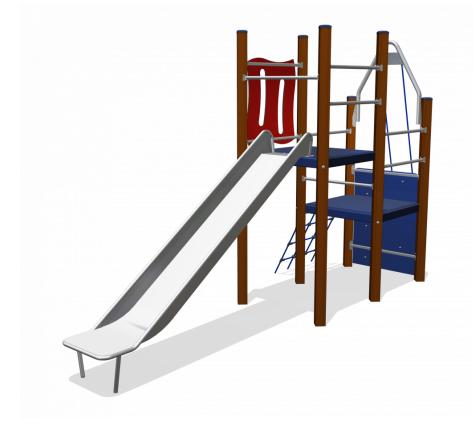

# Nature Play VRBE080.315

**Combination equipment** 

Combination equipment

VRBE080.315

## Playfunctions

Sliding, climbing equipment, climbing, climbing wall

#### Material

The posts are made of a FSC hardwood with a durability class of 1-2 according to EN 350. The top is covered with a hood. Floors, (climbing) walls and roofs are made of a quality colored HPL laminate. All steel parts are stainless steel. Connections consist of stainless steel and, where necessary, covered with a plastic cap. The ropes are made of 16 mm vandal proof Hercules rope.