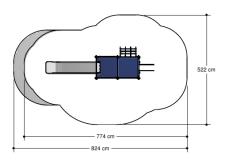

BE080.315

**Combination equipment** 





Combination equipment

VRBE080.315



## Playfunctions

Sliding, climbing equipment, climbing, climbing wall

#### Material

The posts are made of a FSC hardwood with a durability class of 1-2 according to EN 350. The top is covered with a hood. Floors, (climbing) walls and roofs are made of a quality colored HPL laminate. All steel parts are stainless steel. Connections consist of stainless steel and, where necessary, covered with a plastic cap. The ropes are made of 16 mm vandal proof Hercules rope.

### Anchorage

The posts go to a depth of 60 cm in the ground with at the bottom a steel plate to increase the support. Concrete is not required.

#### Comments

If the soil does not contribute to the stability it may be necessary to add concrete.