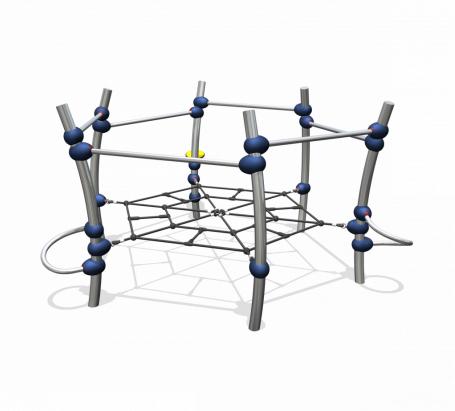

# Pioneer Play SOLE030.235

Arena

# SOLE030.235

### Arena

1+

2 - 12

2.5 x 2.3 x 1.4 m

5.3 x 5.4 m

5.3 x 5.4 m

1.2 m

# **Playfunctions**

Tumbling, climbing, jumping, sway, sitting