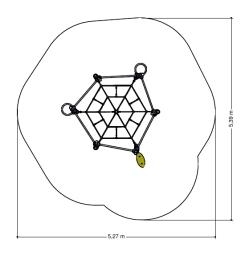

# Pioneer Play SOLE030.235

Arena





# SOLE030.235

### Arena



1+



2 - 12



2.5 x 2.3 x 1.4 m



5.3 x 5.4 m



5.3 x 5.4 m



1.2 m



# **Playfunctions**

Tumbling, climbing, jumping, sway, sitting

## **Material**

The basic material consists of only high quality stainless steel and plastics. All materials are attached with stainless steel fasteners.

# **Anchorage**

The posts will be put 60 cm. in the ground. Depending on the soil concrete will be used.

### **Comments**

If the soil does not contribute to the stability it may be necessary to add concrete.





Opvangzone
Impact area

WAS, Dutch law

EN1176

Obstakelvrije zone
Obstacle free zone
WAS, Dutch law

EN1176