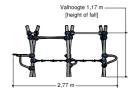

### Arena

1+

2 - 12

2.5 x 2.3 x 1.4 m

5.3 x 5.4 m

5.3 x 5.4 m

1.2 m

# **Anchorage**

The posts will be put 60 cm. in the ground. Depending on the soil concrete will be used.

### **Comments**

If the soil does not contribute to the stability it may be necessary to add concrete.

Opvangzone
Impact area

WAS, Dutch law

EN1176

Obstakelvrije zone
Obstacle free zone
WAS, Dutch law

EN1176