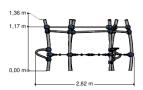

# Pioneer Play SOLE030.235

Arena





# SOLE030.235

### Arena



1+



2 - 12



2.5 x 2.3 x 1.4 m



5.3 x 5.4 m



5.3 x 5.4 m



1.2 m



# **Playfunctions**

Tumbling, climbing, jumping, sway, sitting

## **Material**

The basic material consists of only high quality stainless steel and plastics. All materials are attached with stainless steel fasteners.

# **Anchorage**

The posts will be put 60 cm. in the ground. Depending on the soil concrete will be used.

### **Comments**

If the soil does not contribute to the stability it may be necessary to add concrete.





Opvangzone
Impact area

WAS, Dutch law

EN1176

Obstakelvrije zone
Obstacle free zone
WAS, Dutch law

EN1176