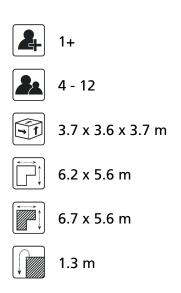

# Nature Play VRBE080.108

**Combination equipment** 





Combination equipment

**VRBE080.108** 





# Playfunctions

Tumbling, sliding, climbing

### Material

The posts are made of a FSC hardwood with a durability class of 1-2 according to EN 350. The top is covered with a hood. Floors, (climbing) walls and roofs are made of a quality colored HPL laminate. All steel parts are stainless steel. Connections consist of stainless steel and, where necessary, covered with a plastic cap. The ropes are made of 16 mm vandal proof Hercules rope.

# Anchorage

The posts go to a depth of 60 cm in the ground with at the bottom a steel plate to increase the support. Concrete is not required.

### Comments

If the soil does not contribute to the stability it may be necessary to add concrete.