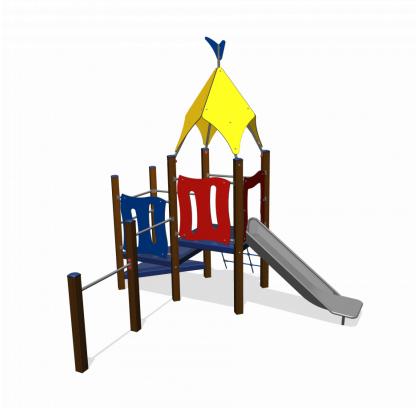

# Nature Play VRBE080.108

**Combination equipment** 

Combination equipment

**VRBE080.108** 

# Playfunctions

Tumbling, sliding, climbing

### Material

The posts are made of a FSC hardwood with a durability class of 1-2 according to EN 350. The top is covered with a hood. Floors, (climbing) walls and roofs are made of a quality colored HPL laminate. All steel parts are stainless steel. Connections consist of stainless steel and, where necessary, covered with a plastic cap. The ropes are made of 16 mm vandal proof Hercules rope.