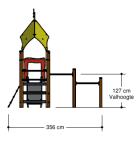

# Nature Play VRBE080.108

**Combination equipment** 

Combination equipment

**VRBE080.108** 

# Playfunctions

Tumbling, sliding, climbing