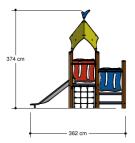

# Nature Play VRBE080.108

**Combination equipment** 

Combination equipment

**VRBE080.108** 

# Playfunctions

Tumbling, sliding, climbing