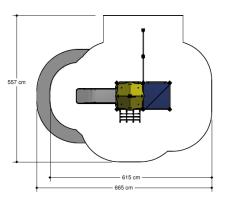

# Anchorage

The posts go to a depth of 60 cm in the ground with at the bottom a steel plate to increase the support. Concrete is not required.

### Comments

If the soil does not contribute to the stability it may be necessary to add concrete.