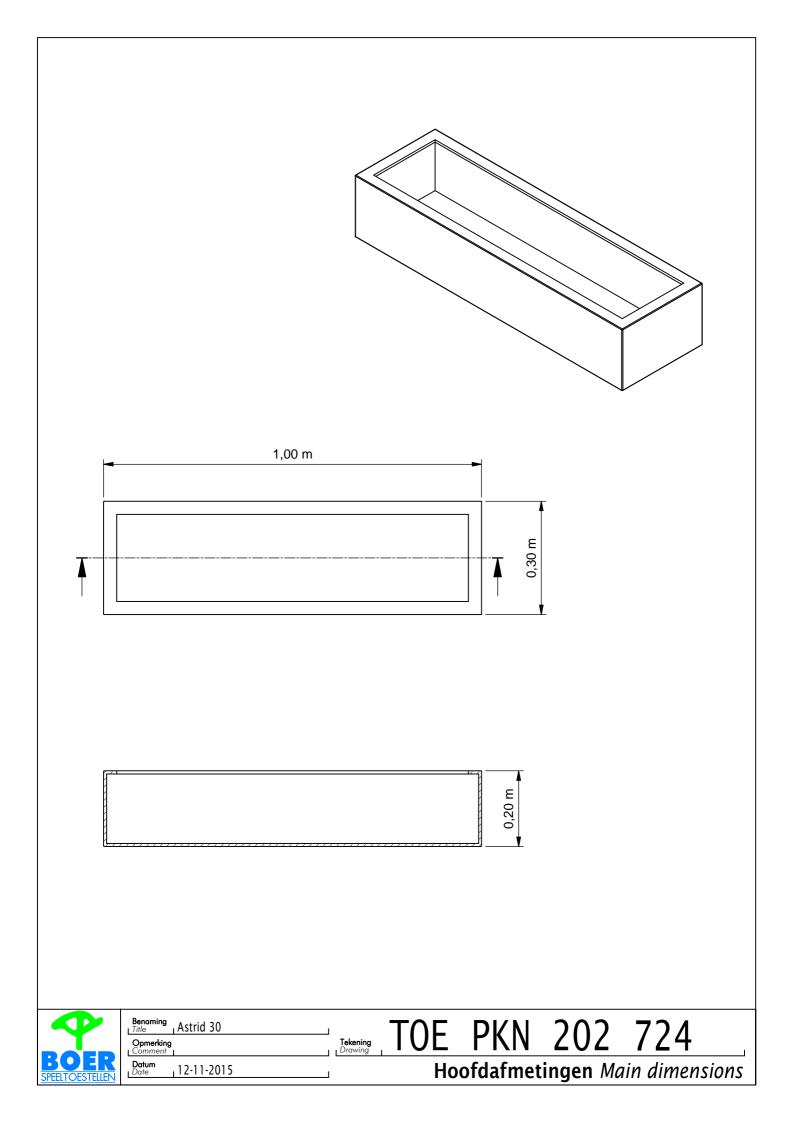

### Planter Astrid 30



# PKNE202.724



#### PKNE202.724

Planter Astrid 30

### LOGBOOK

(Onderstaand logboek kan gebruikt worden om te voldoen aan de eisen, gesteld in artikel 14 van het Warenwetbesluit Attractie- en Speeltoestellen)

| Type indication                       | Flower- and treeplanters                                                                                    |
|---------------------------------------|-------------------------------------------------------------------------------------------------------------|
| Product code                          | PKNE202.724                                                                                                 |
| Name of equipment                     | Bloembak ASTRID 30 Antraciet