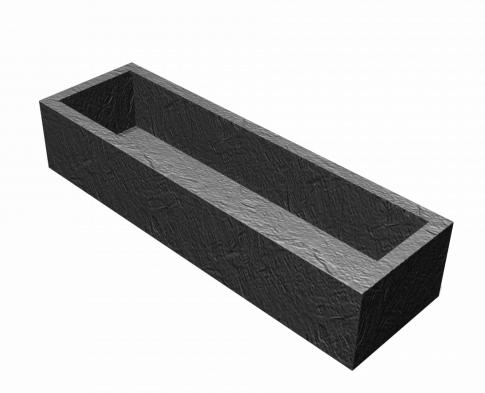

### Planter Astrid 30



# PKNE202.724



#### PKNE202.724

Planter Astrid 30

### LOGBOOK

(Onderstaand logboek kan gebruikt worden om te voldoen aan de eisen, gesteld in artikel 14 van het Warenwetbesluit Attractie- en Speeltoestellen)

| Type indication                       | Flower- and treeplanters                                                                                    |
|---------------------------------------|-------------------------------------------------------------------------------------------------------------|
| Product code                          | PKNE202.724                                                                                                 |
| Name of equipment                     | Bloembak ASTRID 30 Antraciet