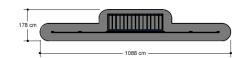

# Sports equipment SPTE230.026

Back wall with maxi goal

SPTE230.026 Back wall with maxi goal

## Playfunctions

Street play, ball play

#### Material

Pillars and goals in galvanized steel tubes, powder coated in any color of your choice at extra cost. The Basketball board is made of Trespa Meteon. Grilles are manufactured from galvanized pressed gratings and attached to the poles using rubber mountings to reduce noise.

#### Anchorage

The pillars are equipped with base plates. The goals are equipped with ground anchors. In general, it is not necessary to use concrete.