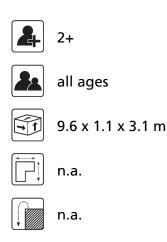

# Sports equipment SPTE230.026

Back wall with maxi goal





SPTE230.026 Back wall with maxi goal



## Playfunctions

Street play, ball play

#### Material

Pillars and goals in galvanized steel tubes, powder coated in any color of your choice at extra cost. The Basketball board is made of Trespa Meteon. Grilles are manufactured from galvanized pressed gratings and attached to the poles using rubber mountings to reduce noise.

#### Anchorage

The pillars are equipped with base plates. The goals are equipped with ground anchors. In general, it is not necessary to use concrete.

### Comments

If the circumstances so warrants, add concrete.







## **Opvangzone** Impact area