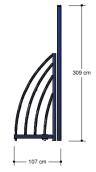

# Sports equipment SPTE230.026

Back wall with maxi goal





SPTE230.026 Back wall with maxi goal



## Playfunctions

Street play, ball play

#### Material

Pillars and goals in galvanized steel tubes, powder coated in any color of your choice at extra cost. The Basketball board is made of Trespa Meteon. Grilles are manufactured from galvanized pressed gratings and attached to the poles using rubber mountings to reduce noise.

#### Anchorage

The pillars are equipped with base plates. The goals are equipped with ground anchors. In general, it is not necessary to use concrete.

### Comments

If the circumstances so warrants, add concrete.







## **Opvangzone** Impact area