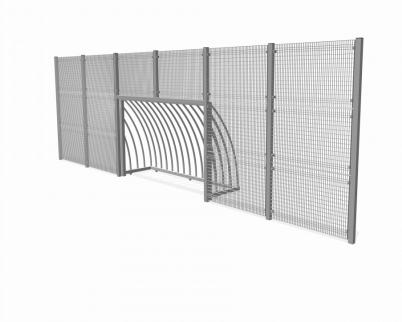

# Sports equipment SPTE230.026

Back wall with maxi goal

SPTE230.026 Back wall with maxi goal

## Playfunctions

Street play, ball play

#### Material

Pillars and goals in galvanized steel tubes, powder coated in any color of your choice at extra cost. The Basketball board is made of Trespa Meteon. Grilles are manufactured from galvanized pressed gratings and attached to the poles using rubber mountings to reduce noise.

#### Anchorage

The pillars are equipped with base plates. The goals are equipped with ground anchors. In general, it is not necessary to use concrete.

### Comments

If the circumstances so warrants, add concrete.