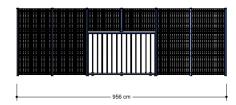

# Sports equipment SPTE230.026

Back wall with maxi goal





SPTE230.026 Back wall with maxi goal



## Playfunctions

Street play, ball play

#### Material

Pillars and goals in galvanized steel tubes, powder coated in any color of your choice at extra cost. The Basketball board is made of Trespa Meteon. Grilles are manufactured from galvanized pressed gratings and attached to the poles using rubber mountings to reduce noise.

#### Anchorage

The pillars are equipped with base plates. The goals are equipped with ground anchors. In general, it is not necessary to use concrete.

### Comments

If the circumstances so warrants, add concrete.







## **Opvangzone** Impact area