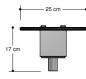

## Nature Play SOLE030.074

Balancing beam

Balancing beam

SOLE030.074

Balancing

## Anchorage

The posts go to a depth of 60 cm in the ground with at the bottom a stainless steel plate to increase the support.

Concrete is not required.