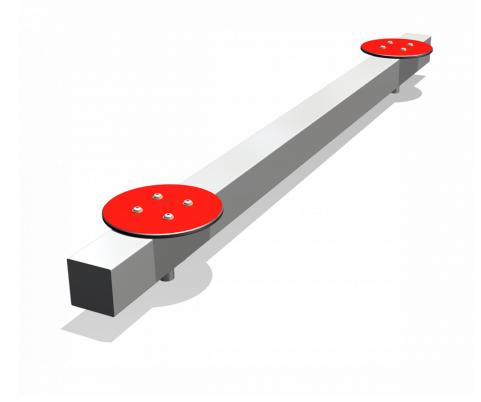

## Nature Play SOLE030.074

Balancing beam

Balancing beam

SOLE030.074

Balancing

## Material

All metal parts are made of stainless steel 304. Floors, walls, climbing walls have a 'wooden' base and are coverd with a durable plastic coating. Wall and roof panels are an outdoor quality colored HPL laminate. Connections consist of stainless steel and, where necessary, covered with a plastic cap. The ropes are made of 16 mm vandal proof Hercules rope.

## Anchorage

The posts go to a depth of 60 cm in the ground with at the bottom a stainless steel plate to increase the support.

Concrete is not required.