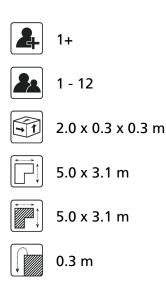

Opvangzone Impact area WAS, Dutch law

**Obstakelvrije zone** *Obstacle free zone* 

WAS, Dutch law