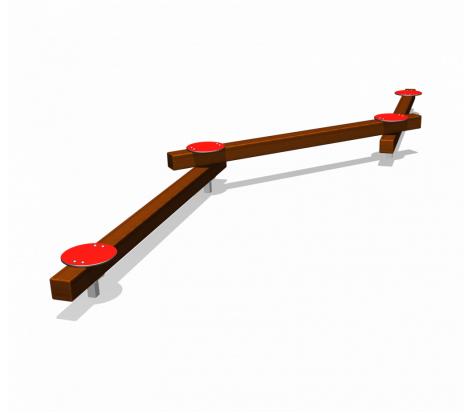

# Nature Play SOLE030.042

Balancing beam triple

## Balancing beam triple

1+

1 - 12

4.6 x 1.5 x 0.3 m

7.6 x 4.6 m

7.6 x 4.6 m

0.3 m

### **Material**

The posts are made of a FSC hardwood with a durability class of 1-2 according to EN 350. The top is covered with a hood. Floors, (climbing) walls and roofs are made of a quality colored HPL laminate. All steel parts are stainless steel. Connections consist of stainless steel and, where necessary, covered with a plastic cap. The ropes are made of 16 mm vandal proof Hercules rope.

## **Anchorage**

The posts go to a depth of 60 cm in the ground with at the bottom a stainless steel plate to increase the support.

Concrete is not required.