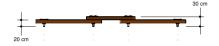

## Balancing beam triple

1+

1 - 12

4.6 x 1.5 x 0.3 m

7.6 x 4.6 m

7.6 x 4.6 m

0.3 m