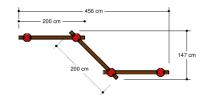

## Balancing beam triple

1+

1 - 12

4.6 x 1.5 x 0.3 m

7.6 x 4.6 m

7.6 x 4.6 m

0.3 m

\* Obstakelvrijeruimte: 1,5 meter rondom het toestel. Vorm afhankelijk van hoek tussen de balken bij plaatsen van toestel.

Opvangzone
Impact area

WAS, Dutch law

EN1176

Obstakelvrije zone
Obstacle free zone
WAS, Dutch law