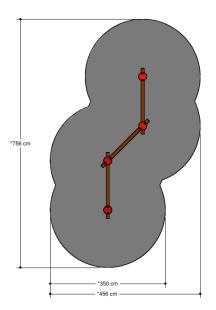

## Balancing beam triple

1+

1 - 12

4.6 x 1.5 x 0.3 m

7.6 x 4.6 m

7.6 x 4.6 m

0.3 m

\* Obstakelvrijeruimte: 1,5 meter rondom het toestel. Vorm afhankelijk van hoek tussen de balken bij plaatsen van toestel.

Opvangzone
Impact area

WAS, Dutch law

EN1176

Obstakelvrije zone
Obstacle free zone
WAS, Dutch law