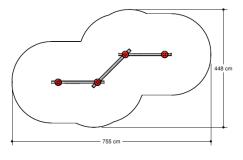

# Balancing beam zigzag

1+

1 - 12

4.5 x 1.5 x 0.3 m

7.6 x 4.5 m

7.6 x 4.5 m

0.3 m

Opvangzone
Impact area

WAS, Dutch law

EN1176

Obstakelvrije zone
Obstacle free zone
WAS, Dutch law

EN1176