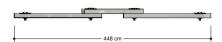

# Balancing beam zigzag

1+

1 - 12

4.5 x 1.5 x 0.3 m

7.6 x 4.5 m

7.6 x 4.5 m

0.3 m

Opvangzone
Impact area

WAS, Dutch law

EN1176

Obstakelvrije zone
Obstacle free zone
WAS, Dutch law

EN1176