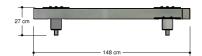

# Balancing beam zigzag

1+

1 - 12

4.5 x 1.5 x 0.3 m

7.6 x 4.5 m

7.6 x 4.5 m

0.3 m

Opvangzone
Impact area

WAS, Dutch law

EN1176

Obstakelvrije zone
Obstacle free zone
WAS, Dutch law

EN1176