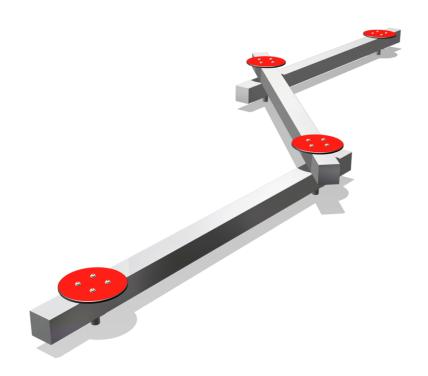

# Balancing beam zigzag

1+

1 - 12

4.5 x 1.5 x 0.3 m

7.6 x 4.5 m

7.6 x 4.5 m

0.3 m

# **Playfunctions**

Balancing

### **Material**

All metal parts are made of stainless steel 304. Floors, walls, climbing walls have a 'wooden' base and are coverd with a durable plastic coating. Wall and roof panels are an outdoor quality colored HPL laminate. Connections consist of stainless steel and, where necessary, covered with a plastic cap. The ropes are made of 16 mm vandal proof Hercules rope.