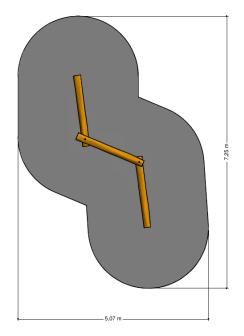

## Comments

The impact area must have impact absorbing properties belonging to the specified free height of fall. The obstacle-free zone shall be completely free of obstacles.