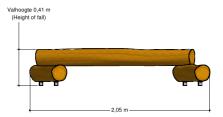

## Comments

The impact area must have impact absorbing properties belonging to the specified free height of fall. The obstacle-free zone shall be completely free of obstacles.