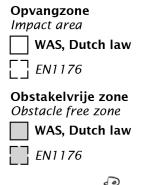

## Comments

The impact area must have impact absorbing properties belonging to the specified free height of fall. The obstacle-free zone shall be completely free of obstacles.