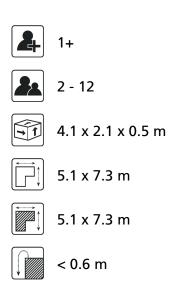

## Comments

The impact area must have impact absorbing properties belonging to the specified free height of fall. The obstacle-free zone shall be completely free of obstacles.