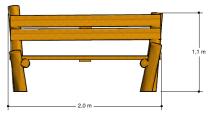

## PSTE000.212

Bench with back rest

1+

all ages

2.0 x 0.9 x 1.1 m

n.a.

n.a.