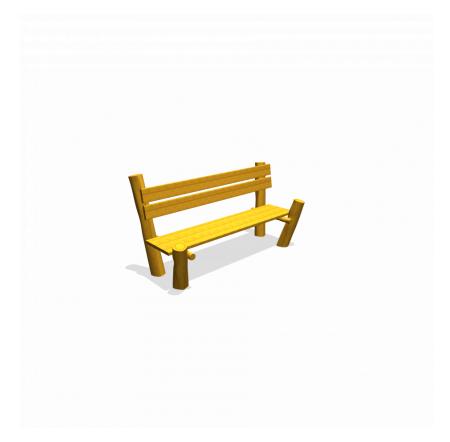

# **Streetfurniture** PSTE000.212

Bench with back rest

## PSTE000.212

Bench with back rest

1+

all ages

2.0 x 0.9 x 1.1 m

n.a.

n.a.

### **Playfunctions**

Sitting

#### **Material**

Made of irregularly shaped Acacia Robinia FSC certified wood. This European hardwood had a sustainability of class I according to EN 350 and is free of sapwood. The timber units are finished with stainless steel components 340 / K320-ground quality.

#### **Anchorage**

Galvanized steel base plates