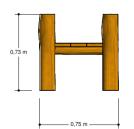

# **Streetfurniture** PSTE000.207

Bench without arms

# PSTE000.207

# Bench without arms



1+



all ages



2.0 x 0.8 x 0.8 m



n.a.



n.a.

# **Playfunctions**

Sitting

#### **Material**

Made of irregularly shaped Acacia Robinia FSC certified wood. This European hardwood had a sustainability of class I according to EN 350 and is free of sapwood. The timber units are finished with stainless steel components 340 / K320-ground quality.

# **Anchorage**

Galvanized steel base plates

### **Comments**

The impact area must have impact absorbing properties belonging to the specified free height of fall. The obstacle-free zone shall be completely free of obstacles.