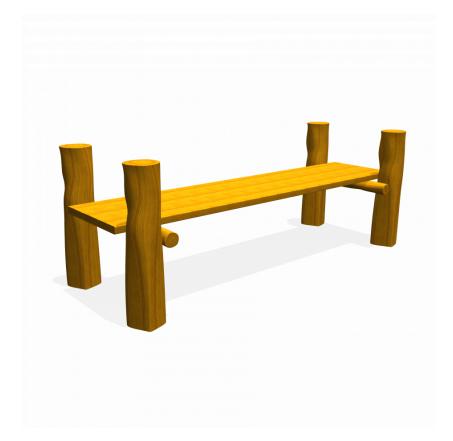

# **Streetfurniture** PSTE000.207

Bench without arms

# Bench without arms

1+

all ages

2.0 x 0.8 x 0.8 m

n.a.

n.a.

# **Playfunctions**

Sitting

#### **Material**

Made of irregularly shaped Acacia Robinia FSC certified wood. This European hardwood had a sustainability of class I according to EN 350 and is free of sapwood. The timber units are finished with stainless steel components 340 / K320-ground quality.

# **Anchorage**

Galvanized steel base plates