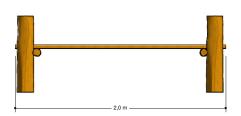

# Bench without arms

1+

all ages

2.0 x 0.8 x 0.8 m

n.a.

n.a.

# **Playfunctions**

Sitting