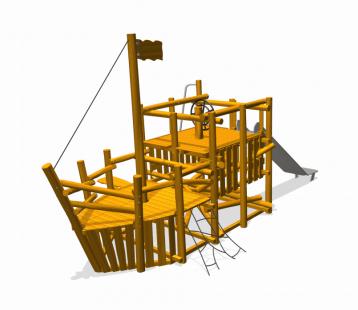

# Adventure Play PSTE090.001

Playship

## PSTE090.001

Playship

### Playfunctions

Balancing, sliding, climbing equipment, climbing, play house, role play

#### Material

Made of irregularly shaped Acacia Robinia FSC certified wood. This European hardwood had a sustainability of class I according to EN 350 and is free of sapwood. The timber units are finished with stainless steel components 340 / K320-ground quality. Matching slides are stainless steel 304 quality polished stainless steel and all fastenings of a A2 quality. The rope constructions are made of vandal resistant 16 mm Hercules rope in the colour black