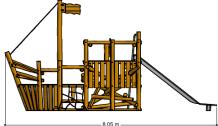

# Adventure Play PSTE090.001

Playship

## PSTE090.001

Playship

### Playfunctions

Balancing, sliding, climbing equipment, climbing, play house, role play

#### Material

Made of irregularly shaped Acacia Robinia FSC certified wood. This European hardwood had a sustainability of class I according to EN 350 and is free of sapwood. The timber units are finished with stainless steel components 340 / K320-ground quality. Matching slides are stainless steel 304 quality polished stainless steel and all fastenings of a A2 quality. The rope constructions are made of vandal resistant 16 mm Hercules rope in the colour black

#### Anchorage

Galvanized steel base plates