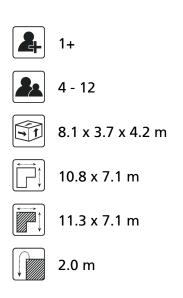

#### Comments

The impact area must have impact absorbing properties belonging to the specified free height of fall. The obstacle-free zone shall be completely free of obstacles.

#### **Opvangzone** Impact area

WAS, Dutch law