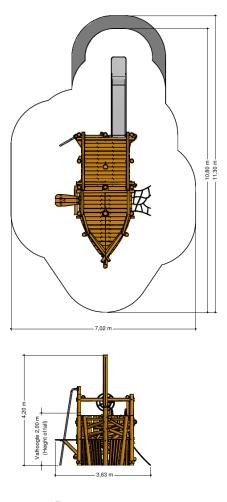

#### Comments

The impact area must have impact absorbing properties belonging to the specified free height of fall. The obstacle-free zone shall be completely free of obstacles.

#### **Opvangzone** Impact area

WAS, Dutch law