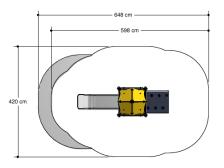

### Combination equipment

1+

4 - 12

3.5 x 1.1 x 3.7 m

6.0 x 4.2 m

6.5 x 4.2 m

1.0 m

Sliding, climbing

#### **Comments**

If the soil does not contribute to the stability it may be necessary to add concrete.

Opvangzone
Impact area

WAS, Dutch law

EN1176

Obstakelvrije zone
Obstacle free zone
WAS, Dutch law

EN1176