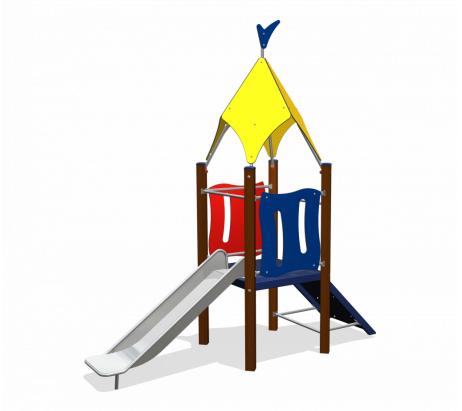

# Nature Play VRBE080.001

Combination equipment

## VRBE080.001

### Combination equipment

1+

4 - 12

3.5 x 1.1 x 3.7 m

6.0 x 4.2 m

6.5 x 4.2 m

1.0 m

Sliding, climbing

#### **Material**

The posts are made of a FSC hardwood with a durability class of 1-2 according to EN 350. The top is covered with a hood. Floors, (climbing) walls and roofs are made of a quality colored HPL laminate. All steel parts are stainless steel. Connections consist of stainless steel and, where necessary, covered with a plastic cap. The ropes are made of 16 mm vandal proof Hercules rope.

#### **Anchorage**

The posts go to a depth of 60 cm in the ground with at the bottom a steel plate to increase the support. Concrete is not required.

#### **Comments**

If the soil does not contribute to the stability it may be necessary to add concrete.

Opvangzone
Impact area

WAS, Dutch law

EN1176

Obstakelvrije zone
Obstacle free zone
WAS, Dutch law

EN1176