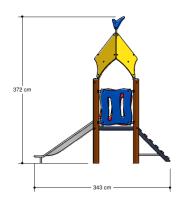

### Combination equipment

1+

4 - 12

3.5 x 1.1 x 3.7 m

6.0 x 4.2 m

6.5 x 4.2 m

1.0 m

Sliding, climbing