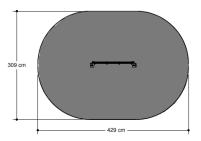

## **BBPE090.2K**

Blackboard

1+

1-8 year

1.3 x 0.2 x 1.3 m

4.3 x 3.1 m

4.3 x 3.1 m

nvt