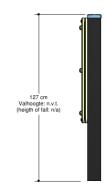

## **BBPE090.2K**

Blackboard

1+

1-8 year

1.3 x 0.2 x 1.3 m

4.3 x 3.1 m

4.3 x 3.1 m

nvt