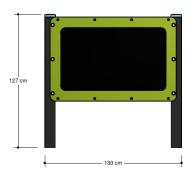

## **BBPE090.2K**

Blackboard

1+

1-8 year

1.3 x 0.2 x 1.3 m

4.3 x 3.1 m

4.3 x 3.1 m

nvt

#### **Material**

Poles are made of an recycled plastic. The top is covered with a pole cap. Wall of an outdoor quality colored 19 mm thick HMPE. All metal parts are powder coated aluminum. Connections are, where necessary, covered with a plastic cap.