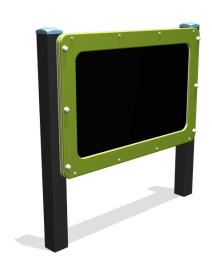

# Basic Play BBPE090.2K

Blackboard

## **BBPE090.2K**

Blackboard

1+

1-8 year

1.3 x 0.2 x 1.3 m

4.3 x 3.1 m

4.3 x 3.1 m

nvt

#### **Material**

Poles are made of an recycled plastic. The top is covered with a pole cap. Wall of an outdoor quality colored 19 mm thick HMPE. All metal parts are powder coated aluminum. Connections are, where necessary, covered with a plastic cap.