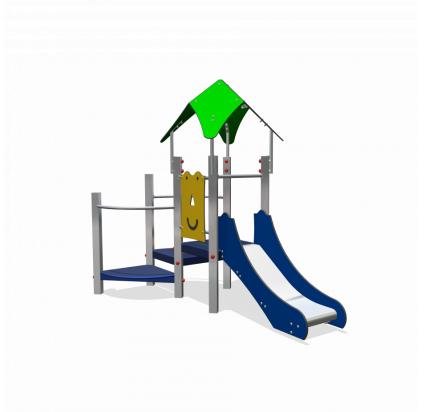

# Combination equipment

1+

1 - 6

2.5 x 1.8 x 2.3 m

5.0 x 4.5 m

5.5 x 4.6 m

0.6 m

# **Playfunctions**

Sliding, climbing, play house

### **Material**

All metal parts are made of stainless steel 304. Floors, walls and climbing walls have a 'wooden' base and the whole is covered with a durable plastic coating. Wall and roof panels are an outdoor quality colored HPL laminate. Connections consist of stainless steel and, where necessary, covered with a plastic cap.

#### **Anchorage**

The posts go to a depth of 50 cm in the ground and at the bottom a steel plate to increase the support. Concrete is not required.