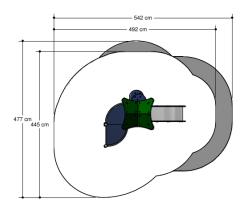

# Combination equipment

1+

1 - 6

2.5 x 1.8 x 2.3 m

5.0 x 4.5 m

5.5 x 4.6 m

0.6 m

#### **Comments**

If the soil does not contribute to the stability it may be necessary to add concrete.

Opvangzone
Impact area

WAS, Dutch law

EN1176

Obstakelvrije zone
Obstacle free zone
WAS, Dutch law

EN1176