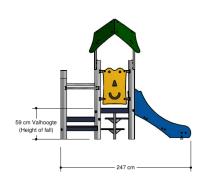

# Combination equipment

1+

1 - 6

2.5 x 1.8 x 2.3 m

5.0 x 4.5 m

5.5 x 4.6 m

0.6 m

# **Playfunctions**

Sliding, climbing, play house