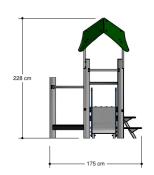

# Combination equipment

1+

1 - 6

2.5 x 1.8 x 2.3 m

5.0 x 4.5 m

5.5 x 4.6 m

0.6 m

# **Playfunctions**

Sliding, climbing, play house