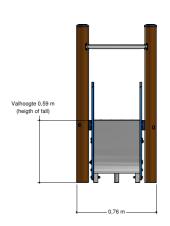

### Combination equipment

1+

1 - 6

2.2 x 0.8 x 1.5 m

4.4 x 3.8 m

4.9 x 3.8 m

0.6 m

Sliding, climbing equipment, climbing