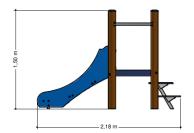

### Combination equipment

1+

1 - 6

2.2 x 0.8 x 1.5 m

4.4 x 3.8 m

4.9 x 3.8 m

0.6 m

Sliding, climbing equipment, climbing