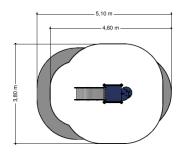

### Combination equipment

1+

1 - 6

2.2 x 0.8 x 1.5 m

4.4 x 3.8 m

4.9 x 3.8 m

0.6 m

Sliding, climbing equipment, climbing

#### **Comments**

If the soil does not contribute to the stability it may be necessary to add concrete.

Opvangzone
Impact area

WAS, Dutch law
EN1176

Obstakelvrije zone
Obstacle free zone
WAS, Dutch law
EN1176