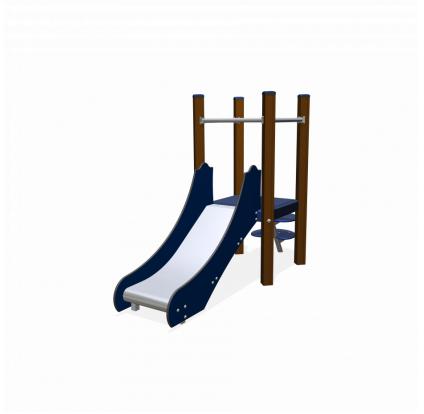

# **Toddler Play** UKPE012.05H

Combination equipment

### Combination equipment

1+

1 - 6

2.2 x 0.8 x 1.5 m

4.4 x 3.8 m

4.9 x 3.8 m

0.6 m

Sliding, climbing equipment, climbing

#### **Material**

The posts are made of a FSC hardwood with a durability class of 1-2 according to EN 350. The top is covered with a hood. Floors, (climbing) walls and roofs are made of a quality colored HPL laminate. All steel parts are stainless steel. Connections consist of stainless steel and are, where necessary, covered with a plastic cap. The ropes are made of 16 mm vandal proof Hercules rope.

#### **Anchorage**

The posts go to a depth of 50 cm into the ground with at the bottom a steel plate to increase the support. Concrete is not required.