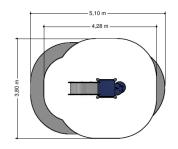

### Combination equipment

1+

1 - 6

2.2 x 0.8 x 1.5 m

4.3 x 3.8 m

4.9 x 3.8 m

0.6 m

Sliding, climbing equipment, climbing