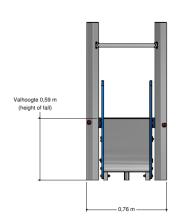

### Combination equipment

1+

1 - 6

2.2 x 0.8 x 1.5 m

4.3 x 3.8 m

4.9 x 3.8 m

0.6 m

Sliding, climbing equipment, climbing

#### **Comments**

If the soil does not contribute to the stability it may be necessary to add concrete.

Opvangzone
Impact area

WAS, Dutch law

EN1176

Obstakelvrije zone
Obstacle free zone
WAS, Dutch law

EN1176