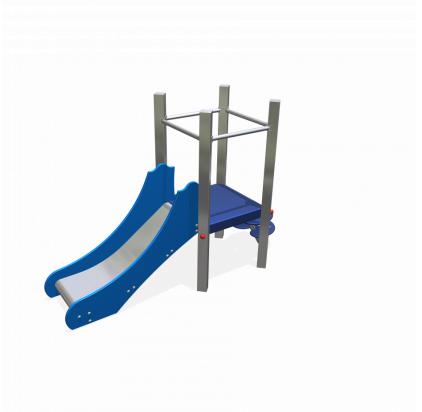

# **Toddler Play** UKPE012.05R

Combination equipment

## **UKPE012.05R**

### Combination equipment

1+

1 - 6

2.2 x 0.8 x 1.5 m

4.3 x 3.8 m

4.9 x 3.8 m

0.6 m

Sliding, climbing equipment, climbing

#### **Material**

All metal parts are made of stainless steel 304. Floors and walls have a 'wooden' base and the whole is covered with a durable plastic coating. Connections consist of stainless steel and are, where necessary, covered with a plastic cap.

#### **Anchorage**

The posts go to a depth of 50 cm in the ground and at the bottom a steel plate to increase the support.

#### **Comments**

If the soil does not contribute to the stability it may be necessary to add concrete.

Opvangzone
Impact area

WAS, Dutch law

EN1176

Obstakelvrije zone
Obstacle free zone
WAS, Dutch law

EN1176