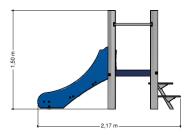

### Combination equipment

1+

1 - 6

2.2 x 0.8 x 1.5 m

4.3 x 3.8 m

4.9 x 3.8 m

0.6 m

Sliding, climbing equipment, climbing