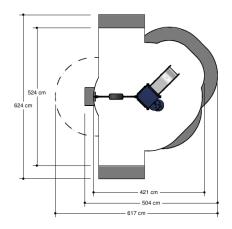

# Combination equipment

1+

1 - 6

3.3 x 2.5 x 1.6 m

5.4 x 5.8 m

5.4 x 6.3 m

1.0 m