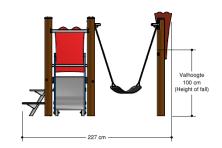

# Combination equipment

1+

1 - 6

3.3 x 2.5 x 1.6 m

5.4 x 5.8 m

5.4 x 6.3 m

1.0 m

# **Playfunctions**

Sliding, climbing, swinging