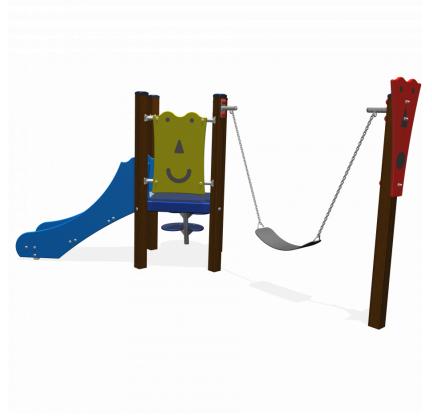

# **Toddler Play** UKPE013.01H

Combination equipment

# Combination equipment

1+

1 - 6

3.3 x 2.5 x 1.6 m

5.4 x 5.8 m

5.4 x 6.3 m

1.0 m

# **Playfunctions**

Sliding, climbing, swinging