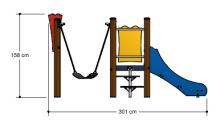

# Combination equipment

1+

1 - 6

3.3 x 2.5 x 1.6 m

5.4 x 5.8 m

5.4 x 6.3 m

1.0 m

# **Playfunctions**

Sliding, climbing, swinging