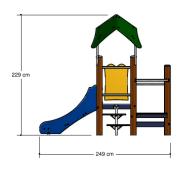

# **Toddler Play** UKPE033.02H

Combination equipment

### Combination equipment

1+

1 - 6

2.5 x 1.8 x 2.3 m

5.0 x 4.5 m

5.5 x 4.6 m

0.6 m

Sliding, climbing, play house

#### **Material**

The posts are made of a FSC hardwood with a durability class of 1-2 according to EN 350. The top is covered with a hood. Floors, (climbing) walls and roofs are made of a quality colored HPL laminate. All steel parts are stainless steel. Connections consist of stainless steel and, where necessary, covered with a plastic cap. The ropes are made of 16 mm vandal proof Hercules rope.

#### **Anchorage**

The posts go to a depth of 50 cm into the ground with at the bottom a steel plate to increase the support. Concrete is not required.