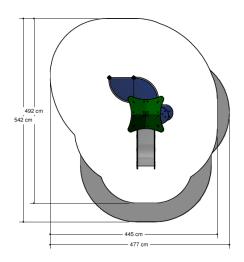

### Combination equipment

1+

1 - 6

2.5 x 1.8 x 2.3 m

5.0 x 4.5 m

5.5 x 4.6 m

0.6 m

Sliding, climbing, play house