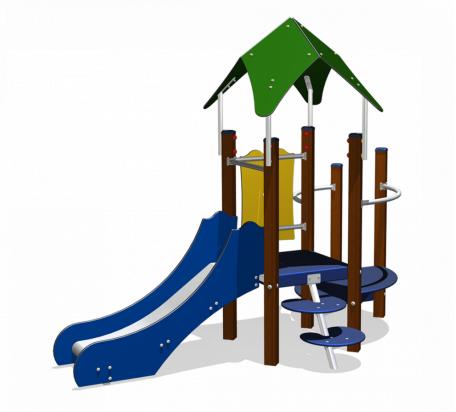

### Combination equipment

1+

1 - 6

2.5 x 1.8 x 2.3 m

5.0 x 4.5 m

5.5 x 4.6 m

0.6 m

Sliding, climbing, play house

#### **Material**

The posts are made of a FSC hardwood with a durability class of 1-2 according to EN 350. The top is covered with a hood. Floors, (climbing) walls and roofs are made of a quality colored HPL laminate. All steel parts are stainless steel. Connections consist of stainless steel and, where necessary, covered with a plastic cap. The ropes are made of 16 mm vandal proof Hercules rope.

#### **Anchorage**

The posts go to a depth of 50 cm into the ground with at the bottom a steel plate to increase the support. Concrete is not required.

#### **Comments**

If the soil does not contribute to the stability it may be necessary to add concrete.

Opvangzone
Impact area

WAS, Dutch law

EN1176

Obstakelvrije zone
Obstacle free zone
WAS, Dutch law

EN1176