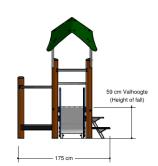

### Combination equipment

1+

1 - 6

2.5 x 1.8 x 2.3 m

5.0 x 4.5 m

5.5 x 4.6 m

0.6 m

Sliding, climbing, play house