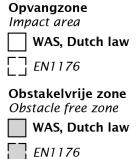

## Comments

The impact area must have impact absorbing properties belonging to the specified free height of fall. The obstacle-free zone shall be completely free of obstacles.