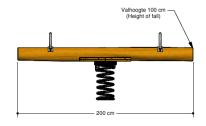

# Playfunctions

Spring, seesaw

#### Material

Made of irregularly shaped Acacia Robinia FSC certified wood. This European hardwood had a sustainability of class I according to EN 350 and is free of sapwood. The timber units are finished with stainless steel components 340 / K320-ground quality. Matching slides are stainless steel 304 quality polished stainless steel and all fastenings are A2 quality. The rope constructions are made of vandal resistant 16 mm Hercules rope in the colour black.