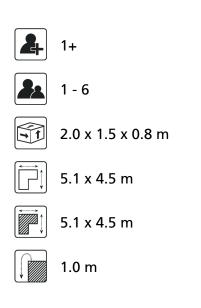

## Comments

The impact area must have impact absorbing properties belonging to the specified free height of fall. The obstacle-free zone shall be completely free of obstacles.