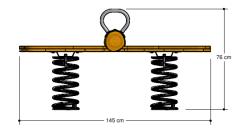

# Playfunctions

Spring, seesaw

#### Material

Made of irregularly shaped Acacia Robinia FSC certified wood. This European hardwood had a sustainability of class I according to EN 350 and is free of sapwood. The timber units are finished with stainless steel components 340 / K320-ground quality. Matching slides are stainless steel 304 quality polished stainless steel and all fastenings are A2 quality. The rope constructions are made of vandal resistant 16 mm Hercules rope in the colour black.