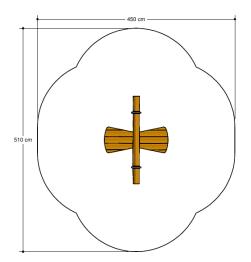

## Comments

The impact area must have impact absorbing properties belonging to the specified free height of fall. The obstacle-free zone shall be completely free of obstacles.