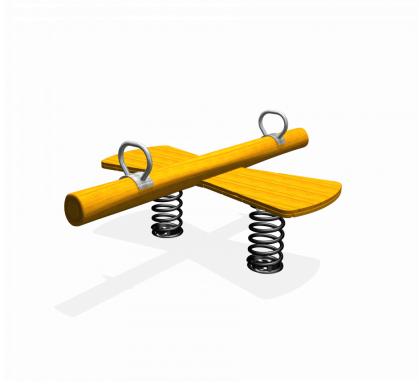

# Adventure Play PSTE000.141

Butterflyseesaw

PSTE000.141 Butterflyseesaw

# Playfunctions

Spring, seesaw

#### Material

Made of irregularly shaped Acacia Robinia FSC certified wood. This European hardwood had a sustainability of class I according to EN 350 and is free of sapwood. The timber units are finished with stainless steel components 340 / K320-ground quality. Matching slides are stainless steel 304 quality polished stainless steel and all fastenings are A2 quality. The rope constructions are made of vandal resistant 16 mm Hercules rope in the colour black.