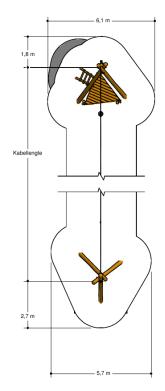

# Cableway with platform

1+

4 - 12

 $(2.1 + kabellengte) \times 3.0 \times 4.1 \text{ m}$ 

 $6.1 \times (4.5 + kabellengte) m$ 

1.2 m

#### **Comments**

The impact area must have impact absorbing properties belonging to the specified free height of fall. The obstacle-free zone shall be completely free of obstacles.

Opvangzone
Impact area

WAS, Dutch law

EN1176

Obstakelvrije zone
Obstacle free zone
WAS, Dutch law

EN1176