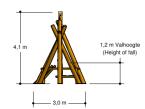

# Cableway with platform

1+

4 - 12

 $(2.1 + kabellengte) \times 3.0 \times 4.1 \text{ m}$ 

 $6.1 \times (4.5 + kabellengte) m$ 

1.2 m