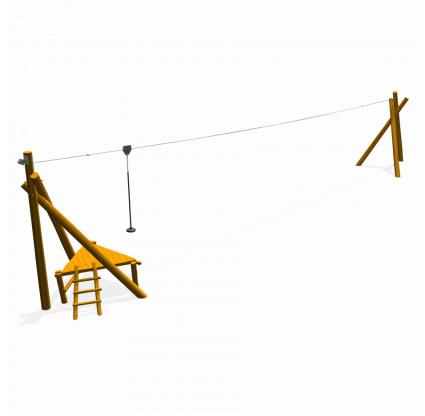

# **Adventure Play** PSTE000.031

Cableway with platform

# Cableway with platform

1+

4 - 12

 $(2.1 + kabellengte) \times 3.0 \times 4.1 \text{ m}$ 

 $6.1 \times (4.5 + kabellengte) m$ 

1.2 m

# **Playfunctions**

Cableway