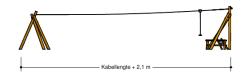

# Cableway with platform

1+

4 - 12

 $(2.1 + kabellengte) \times 3.0 \times 4.1 \text{ m}$ 

 $6.1 \times (4.5 + kabellengte) m$ 

1.2 m

# **Playfunctions**

Cableway