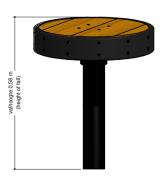

## PSTE000.041

Dizzy disc bent

1-3

4 - 12

0.5 x 0.5 x 0.6 m

3.5 x 3.5 m

3.5 x 3.5 m

< 0.6 m

### **Anchorage**

Galvanized steel base plates