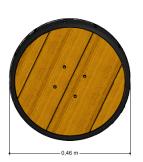

## PSTE000.041

Dizzy disc bent

1-3

4 - 12

0.5 x 0.5 x 0.6 m

3.5 x 3.5 m

3.5 x 3.5 m

< 0.6 m

#### **Material**

Made of irregularly shaped Acacia Robinia FSC certified wood. This European hardwood had a sustainability of class I according to EN 350 and is free of sapwood. The timber units are finished with stainless steel components 340 / K320-ground quality.