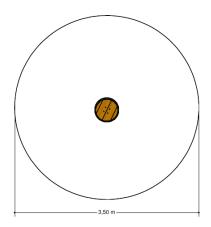

## PSTE000.041

Dizzy disc bent

1-3

4 - 12

0.5 x 0.5 x 0.6 m

3.5 x 3.5 m

3.5 x 3.5 m

< 0.6 m

#### **Comments**

The impact area must have impact absorbing properties belonging to the specified free height of fall. The obstacle-free zone shall be completely free of obstacles.