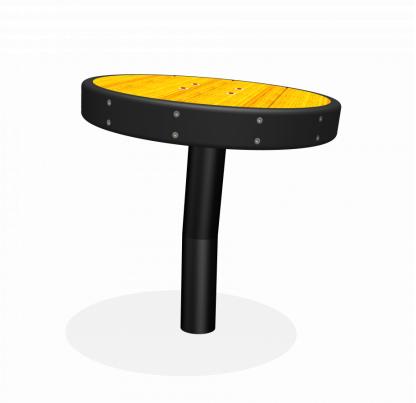

## PSTE000.041

Dizzy disc bent

1-3

4 - 12

0.5 x 0.5 x 0.6 m

3.5 x 3.5 m

3.5 x 3.5 m

< 0.6 m

Turning, sitting

#### **Material**

Made of irregularly shaped Acacia Robinia FSC certified wood. This European hardwood had a sustainability of class I according to EN 350 and is free of sapwood. The timber units are finished with stainless steel components 340 / K320-ground quality.

### **Anchorage**

Galvanized steel base plates