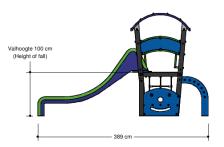

## Combination equipment

1+

3 - 8

3.9 x 2.7 x 2.4 m

6.4 x 4.6 m

6.9 x 4.7 m

1.0 m

Tumbling, sliding, climbing equipment, climbing, lounging, sitting