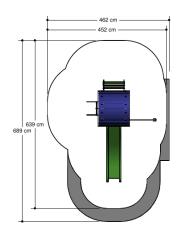

## Combination equipment

1+

3 - 8

3.9 x 2.7 x 2.4 m

6.4 x 4.6 m

6.9 x 4.7 m

1.0 m

Tumbling, sliding, climbing equipment, climbing, lounging, sitting