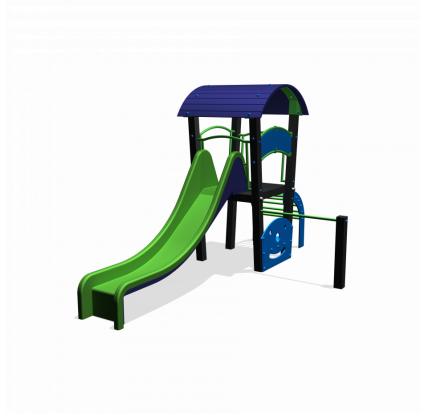

## Combination equipment

1+

3 - 8

3.9 x 2.7 x 2.4 m

6.4 x 4.6 m

6.9 x 4.7 m

1.0 m

Tumbling, sliding, climbing equipment, climbing, lounging, sitting

#### **Material**

Made from recycled Rebo material in the colour black, interconnected using aluminum tubes in the colour green. The assembly- and mounting details in the color blue. The roof and slide are made of ployester. Nets and ropes are made of 16 mm. Hercules vandal-resistant rope. The panels in the unit are made of 19 mm thick plastic HMPE (High Molecular Polyethylene).

### **Anchorage**

Concrete footings