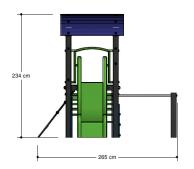

## Combination equipment

1+

3 - 8

3.9 x 2.7 x 2.4 m

6.4 x 4.6 m

6.9 x 4.7 m

1.0 m

Tumbling, sliding, climbing equipment, climbing, lounging, sitting

#### **Material**

Made from recycled Rebo material in the colour black, interconnected using aluminum tubes in the colour green. The assembly- and mounting details in the color blue. The roof and slide are made of ployester. Nets and ropes are made of 16 mm. Hercules vandal-resistant rope. The panels in the unit are made of 19 mm thick plastic HMPE (High Molecular Polyethylene).

### **Anchorage**

Concrete footings