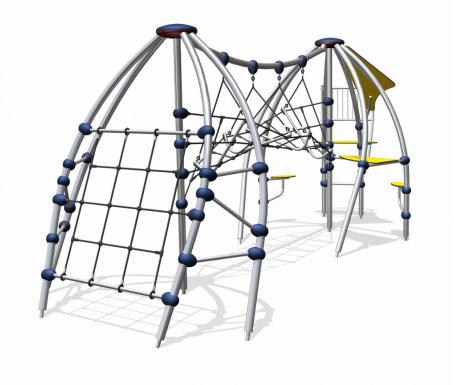

# Pioneer Play PNRE020.001

**Pioneer Diocles 001** 

With or without roof, you can compose your own equipment. Consists of 1 roof plate, 2 small seats, 1 big seat, platform, climbing net, 6 climbing tubes, twisting climbing net, sliding pole.

PNRE020.001 Pioneer Diocles 001

## Playfunctions

Climbing, sitting

#### Material

The basic material consists of stainless steel, Trespa (thickness 16 mm) and only high-performance plastics. All materials are each attached with stainless steel fasteners.

Nets and ropes of 16 mm. Hercules vandal-resistant rope.