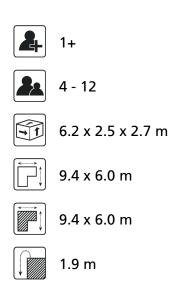

#### Comments

If the soil does not contribute to the stability it may be necessary to add concrete.

Impact area
WAS, Dutch law
EN1176
Obstakelvrije zone
Obstacle free zone
WAS, Dutch law
EN1176

Opvangzone