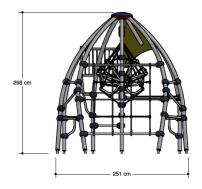

# Pioneer Play PNRE020.001

**Pioneer Diocles 001** 

With or without roof, you can compose your own equipment. Consists of 1 roof plate, 2 small seats, 1 big seat, platform, climbing net, 6 climbing tubes, twisting climbing net, sliding pole.

PNRE020.001 Pioneer Diocles 001