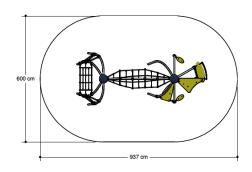

#### Comments

If the soil does not contribute to the stability it may be necessary to add concrete.

Impact area
WAS, Dutch law
EN1176
Obstakelvrije zone
Obstacle free zone
WAS, Dutch law
EN1176

Opvangzone