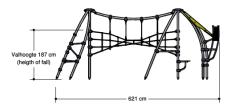

# Pioneer Play PNRE020.001

**Pioneer Diocles 001** 

With or without roof, you can compose your own equipment. Consists of 1 roof plate, 2 small seats, 1 big seat, platform, climbing net, 6 climbing tubes, twisting climbing net, sliding pole.

PNRE020.001 Pioneer Diocles 001