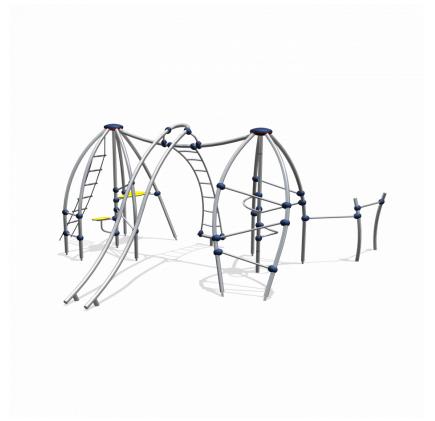

# Pioneer Play PNRE020.018

Pioneer Diocles 018

Pioneer Diocles consists of two towers, a turning centre post with wokkels to sit on, a rope ladder, double tumbling bars, sliding poles, sitting platforms, stairs and climbing steps.

#### Pioneer Diocles 018

1+

4 - 12

5.8 x 4.4 x 2.7 m

9.9 x 8.4 m

9.9 x 8.4 m

2.3 m

Turning, tumbling, balancing, sliding, climbing equipment, climbing, sitting

The basic material consists of stainless steel, Trespa (thickness 16 mm) and only high-performance plastics. All materials are each attached with stainless steel fasteners.

Nets and ropes of 16 mm. Hercules vandal-resistant rope.