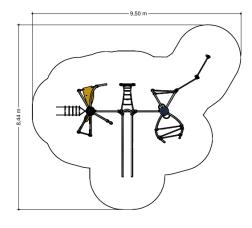

# Pioneer Play PNRE020.018

Pioneer Diocles 018

Pioneer Diocles consists of two towers, a turning centre post with wokkels to sit on, a rope ladder, double tumbling bars, sliding poles, sitting platforms, stairs and climbing steps.

#### Pioneer Diocles 018

1+

4 - 12

5.8 x 4.4 x 2.7 m

9.9 x 8.4 m

9.9 x 8.4 m

2.3 m

Turning, tumbling, balancing, sliding, climbing equipment, climbing, sitting