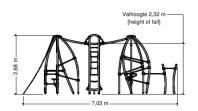

# Pioneer Play PNRE020.018

Pioneer Diocles 018

Pioneer Diocles consists of two towers, a turning centre post with wokkels to sit on, a rope ladder, double tumbling bars, sliding poles, sitting platforms, stairs and climbing steps.

#### Pioneer Diocles 018

1+

4 - 12

5.8 x 4.4 x 2.7 m

9.9 x 8.4 m

9.9 x 8.4 m

2.3 m

Turning, tumbling, balancing, sliding, climbing equipment, climbing, sitting