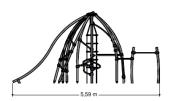

# Pioneer Play PNRE020.018

Pioneer Diocles 018

Pioneer Diocles consists of two towers, a turning centre post with wokkels to sit on, a rope ladder, double tumbling bars, sliding poles, sitting platforms, stairs and climbing steps.

#### Pioneer Diocles 018

1+

4 - 12

5.8 x 4.4 x 2.7 m

9.9 x 8.4 m

9.9 x 8.4 m

2.3 m

Turning, tumbling, balancing, sliding, climbing equipment, climbing, sitting