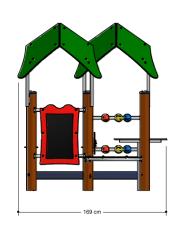

### Double playhouse

1+

1 - 6

2.8 x 1.7 x 2.0 m

5.7 x 4.5 m

5.7 x 4.5 m

0.6 m

Education, lounging, play house, street play, role play, sitting

#### **Material**

The posts are made of a FSC hardwood with a durability class of 1-2 according to EN 350. The top is covered with a hood. Floors, (climbing) walls and roofs are made of a quality colored HPL laminate. All steel parts are stainless steel. Connections consist of stainless steel and, where necessary, covered with a plastic cap.

#### **Anchorage**

The posts go to a depth of 50 cm into the ground with at the bottom a steel plate to increase the support. Concrete is not required.