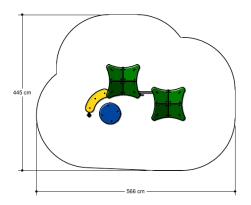

### Double playhouse

1+

1 - 6

2.8 x 1.7 x 2.0 m

5.7 x 4.5 m

5.7 x 4.5 m

0.6 m

Education, lounging, play house, street play, role play, sitting

#### **Comments**

If the soil does not contribute to the stability it may be necessary to add concrete.

Opvangzone
Impact area

WAS, Dutch law

EN1176

Obstakelvrije zone
Obstacle free zone
WAS, Dutch law

EN1176