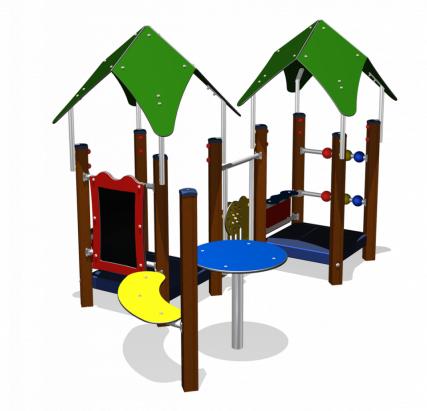

# **Toddler Play** UKPE029.02H

Double playhouse

### Double playhouse

1+

1 - 6

2.8 x 1.7 x 2.0 m

5.7 x 4.5 m

5.7 x 4.5 m

0.6 m

Education, lounging, play house, street play, role play, sitting

#### **Material**

The posts are made of a FSC hardwood with a durability class of 1-2 according to EN 350. The top is covered with a hood. Floors, (climbing) walls and roofs are made of a quality colored HPL laminate. All steel parts are stainless steel. Connections consist of stainless steel and, where necessary, covered with a plastic cap.