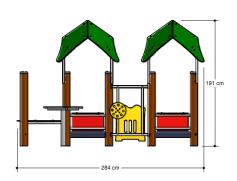

### Double playhouse

1+

1 - 6

2.8 x 1.7 x 2.0 m

5.7 x 4.5 m

5.7 x 4.5 m

0.6 m

Education, lounging, play house, street play, role play, sitting

#### **Material**

The posts are made of a FSC hardwood with a durability class of 1-2 according to EN 350. The top is covered with a hood. Floors, (climbing) walls and roofs are made of a quality colored HPL laminate. All steel parts are stainless steel. Connections consist of stainless steel and, where necessary, covered with a plastic cap.

#### **Anchorage**

The posts go to a depth of 50 cm into the ground with at the bottom a steel plate to increase the support. Concrete is not required.