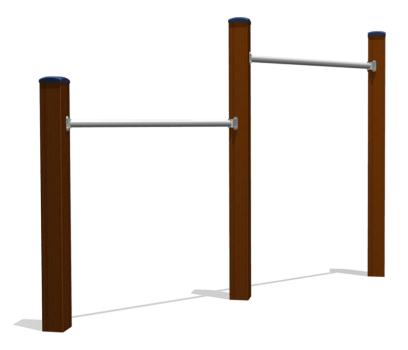

## Nature Play SOLE030.014

Double tumble bar

### SOLE030.014

#### Double tumble bar

1-2

4 - 12

2.2 x 0.1 x 1.3 m

3.0 x 3.2 m

3.0 x 3.2 m

1.3 m

#### **Playfunctions**

Tumbling

#### **Material**

The posts are made of a FSC hardwood with a durability class of 1-2 according to EN 350. The top is covered with a hood. Floors, (climbing) walls and roofs are made of a quality colored HPL laminate. All steel parts are stainless steel. Connections consist of stainless steel and, where necessary, covered with a plastic cap. The ropes are made of 16 mm vandal proof Hercules rope.

#### **Anchorage**

The posts go to a depth of 60 cm in the ground with at the bottom a stainless steel plate to increase the support.

Concrete is not required.