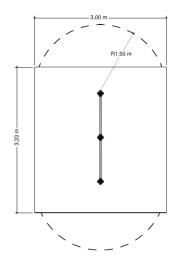

#### Double tumble bar

1-2

4 - 12

2.2 x 0.1 x 1.3 m

3.0 x 3.2 m

3.0 x 3.2 m

1.3 m