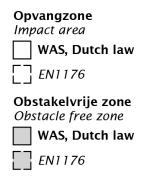

#### Double tumble bar

1-2

4 - 12

2.2 x 0.1 x 1.3 m

3.0 x 3.2 m

3.0 x 3.2 m

1.3 m