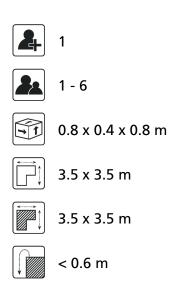

## Mini Play MNPE705.001

Duckling





MNPE705.001

Duckling



## Playfunctions

Spring, seesaw

## Material

The red spring is 40 cm high and made of chromevanadium. The seat is made of L.D.P.E. The panels are made of H.M.P.E. The materials L.D.P.E. and H.M.P.E. and have a thickness of 19 mm. The device is delivered complete. The protruding nuts are covered by protective white plastic caps. Hand supports and footrests are made of hard plastic with a galvanized steel insert.

## Anchorage

Galvanized anchor frame.









Obstakelvrije zone Obstacle free zone ] Opvangzone EN1176 ] Impact area EN1176 ☐ Obstakelvrije zone EN1176