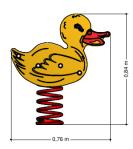

## Mini Play MNPE705.001

Duckling

MNPE705.001

Duckling

## Material

The red spring is 40 cm high and made of chromevanadium. The seat is made of L.D.P.E. The panels are made of H.M.P.E. The materials L.D.P.E. and H.M.P.E. and have a thickness of 19 mm. The device is delivered complete. The protruding nuts are covered by protective white plastic caps. Hand supports and footrests are made of hard plastic with a galvanized steel insert.