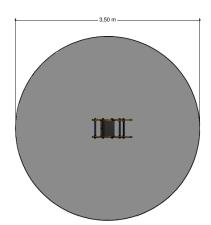

## Mini Play MNPE705.001

Duckling





MNPE705.001

Duckling



## Playfunctions

Spring, seesaw

## Material

The red spring is 40 cm high and made of chromevanadium. The seat is made of L.D.P.E. The panels are made of H.M.P.E. The materials L.D.P.E. and H.M.P.E. and have a thickness of 19 mm. The device is delivered complete. The protruding nuts are covered by protective white plastic caps. Hand supports and footrests are made of hard plastic with a galvanized steel insert.

## Anchorage

Galvanized anchor frame.









Obstakelvrije zone Obstacle free zone ] Opvangzone EN1176 ] Impact area EN1176 ☐ Obstakelvrije zone EN1176