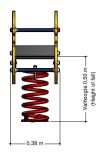

## Material

The red spring is 40 cm high and made of chromevanadium. The seat is made of L.D.P.E. The panels are made of H.M.P.E. The materials L.D.P.E. and H.M.P.E. and have a thickness of 19 mm. The device is delivered complete. The protruding nuts are covered by protective white plastic caps. Hand supports and footrests are made of hard plastic with a galvanized steel insert.

## Anchorage

Galvanized anchor frame.

Obstakelvrije zone Obstacle free zone ] Opvangzone EN1176 ] Impact area EN1176 ☐ Obstakelvrije zone EN1176