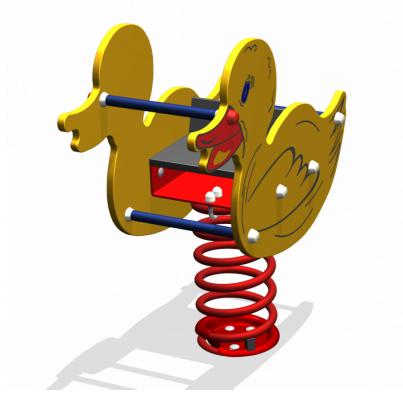

## Mini Play MNPE705.001

Duckling

MNPE705.001

Duckling

## Playfunctions

Spring, seesaw

## Material

The red spring is 40 cm high and made of chromevanadium. The seat is made of L.D.P.E. The panels are made of H.M.P.E. The materials L.D.P.E. and H.M.P.E. and have a thickness of 19 mm. The device is delivered complete. The protruding nuts are covered by protective white plastic caps. Hand supports and footrests are made of hard plastic with a galvanized steel insert.

## Anchorage

Galvanized anchor frame.

Obstakelvrije zone Obstacle free zone ] Opvangzone EN1176 ] Impact area EN1176 ☐ Obstakelvrije zone EN1176