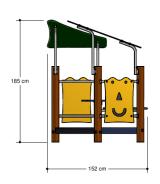

# **UKPE043.01R**

Playhouse

1+

1 - 6

1.5 x 1.5 x 1.9 m

4.5 x 4.5 m

4.5 x 4.5 m

0.6 m