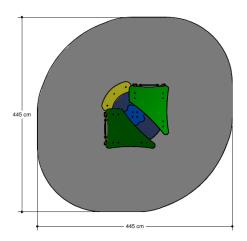

# **UKPE043.01R**

Playhouse

1+

1 - 6

1.5 x 1.5 x 1.9 m

4.5 x 4.5 m

4.5 x 4.5 m

0.6 m