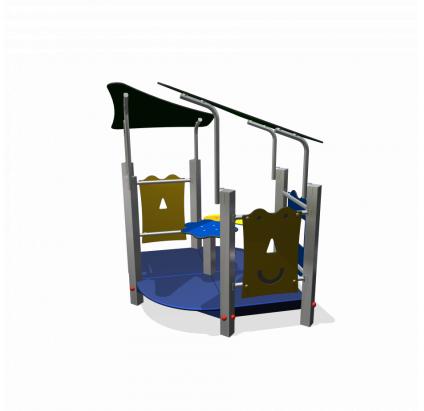

# **Toddler Play** UKPE043.01R

Playhouse

# **UKPE043.01R**

Playhouse

1+

1 - 6

1.5 x 1.5 x 1.9 m

4.5 x 4.5 m

4.5 x 4.5 m

0.6 m

Play house, role play, sitting