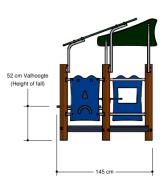

# **UKPE043.01R**

Playhouse

1+

1 - 6

1.5 x 1.5 x 1.9 m

4.5 x 4.5 m

4.5 x 4.5 m

0.6 m