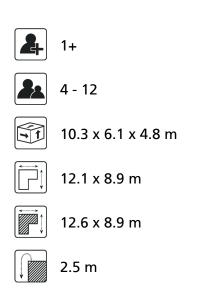

### Anchorage

The posts go to a depth of 60 cm in the ground with at the bottom a steel plate to increase the support. Concrete is not required.

### Comments

If the soil does not contribute to the stability it may be necessary to add concrete.

Impact area
WAS, Dutch law
EN1176
Obstakelvrije zone
Obstacle free zone

Opvangzone