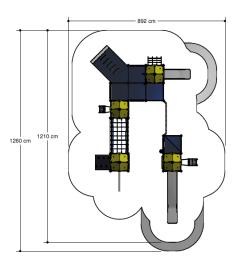

### Comments

If the soil does not contribute to the stability it may be necessary to add concrete.

Impact area
WAS, Dutch law
EN1176
Obstakelvrije zone
Obstacle free zone

Opvangzone