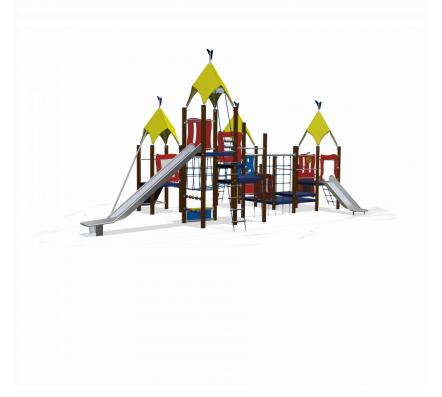

# Nature Play VRBE080.807

**Combination equipment** 

Combination equipment

VRBE080.807

## Playfunctions

Education, balancing, sliding, climbing equipment, climbing, lounging, play house, sitting

### Material

The posts are made of a FSC hardwood with a durability class of 1-2 according to EN 350. The top is covered with a hood. Floors, (climbing) walls and roofs are made of a quality colored HPL laminate. All steel parts are stainless steel. Connections consist of stainless steel and, where necessary, covered with a plastic cap. The ropes are made of 16 mm vandal proof Hercules rope.

### Anchorage

The posts go to a depth of 60 cm in the ground with at the bottom a steel plate to increase the support. Concrete is not required.