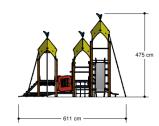

# Nature Play VRBE080.807

**Combination equipment** 

Combination equipment

VRBE080.807

## Playfunctions

Education, balancing, sliding, climbing equipment, climbing, lounging, play house, sitting