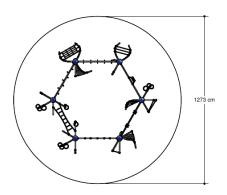

# **Pioneer Play** PNRE060.001

**Pioneer Euclides 001** 

Consists of 6 towers provided with seats, 1 climbing wall, 12 wokkels, climbing tubes, a sliding pole, a climbing net, curved monkey bars, swaying monkey bars, a vertical climbing frame, monkey bars with movable hand grips, a connecting net.

### Comments

If the soil does not contribute to the stability it may be necessary to add concrete.

Opvangzone Impact area WAS, Dutch law

Obstakelvrije zone Obstacle free zone WAS, Dutch law