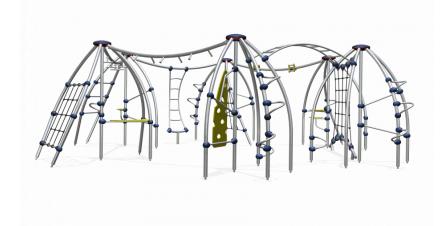

# **Pioneer Play** PNRE060.001

**Pioneer Euclides 001** 

Consists of 6 towers provided with seats, 1 climbing wall, 12 wokkels, climbing tubes, a sliding pole, a climbing net, curved monkey bars, swaying monkey bars, a vertical climbing frame, monkey bars with movable hand grips, a connecting net.

PNRE060.001 Pioneer Euclides 001

## Playfunctions

Sliding, climbing equipment, climbing, sway, sitting, crawling, climbing wall