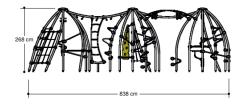

# **Pioneer Play** PNRE060.001

**Pioneer Euclides 001** 

Consists of 6 towers provided with seats, 1 climbing wall, 12 wokkels, climbing tubes, a sliding pole, a climbing net, curved monkey bars, swaying monkey bars, a vertical climbing frame, monkey bars with movable hand grips, a connecting net.

PNRE060.001 Pioneer Euclides 001

## Playfunctions

Sliding, climbing equipment, climbing, sway, sitting, crawling, climbing wall