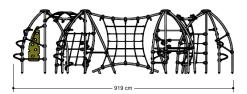

# **Pioneer Play** PNRE060.001

**Pioneer Euclides 001** 

Consists of 6 towers provided with seats, 1 climbing wall, 12 wokkels, climbing tubes, a sliding pole, a climbing net, curved monkey bars, swaying monkey bars, a vertical climbing frame, monkey bars with movable hand grips, a connecting net.

PNRE060.001 Pioneer Euclides 001

## Playfunctions

Sliding, climbing equipment, climbing, sway, sitting, crawling, climbing wall