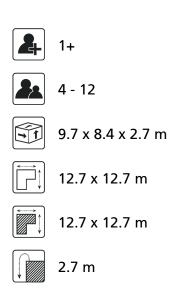

# **Pioneer Play** PNRE060.001

**Pioneer Euclides 001** 

Consists of 6 towers provided with seats, 1 climbing wall, 12 wokkels, climbing tubes, a sliding pole, a climbing net, curved monkey bars, swaying monkey bars, a vertical climbing frame, monkey bars with movable hand grips, a connecting net.

### Anchorage

Stainless steel anchor mounted on stand by stainless steel fasteners. Concrete is not required

### Comments

If the soil does not contribute to the stability it may be necessary to add concrete.

Opvangzone Impact area WAS, Dutch law

Obstakelvrije zone Obstacle free zone WAS, Dutch law