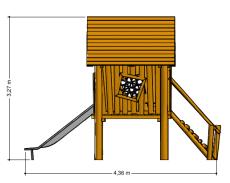

# **Adventure Play** PSTE000.052

Farm with slide

## PSTE000.052

Farm with slide

1+

1 - 12

4.4 x 2.3 x 3.3 m

7.2 x 5.8 m

7.7 x 5.8 m

1.1 m