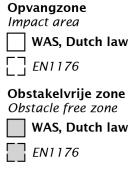

#### **Comments**

The impact area must have impact absorbing properties belonging to the specified free height of fall. The obstacle-free zone shall be completely free of obstacles.