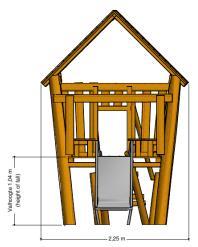

## PSTE000.052

Farm with slide

1+

1 - 12

4.4 x 2.3 x 3.3 m

7.2 x 5.8 m

7.7 x 5.8 m

1.1 m

Sliding, climbing, play house, sitting

### **Anchorage**

Galvanized steel base plates