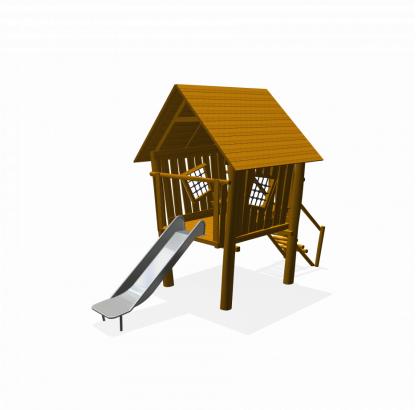

# **Adventure Play** PSTE000.052

Farm with slide

## PSTE000.052

Farm with slide

1+

1 - 12

4.4 x 2.3 x 3.3 m

7.2 x 5.8 m

7.7 x 5.8 m

1.1 m

Sliding, climbing, play house, sitting

#### **Material**

Made of irregularly shaped Acacia Robinia FSC certified wood. This European hardwood had a sustainability of class I according to EN 350 and is free of sapwood. The timber units are finished with stainless steel components 340 / K320-ground quality. Matching slides are stainless steel 304 quality polished stainless steel and all fastenings are A2 quality. The rope constructions are made of vandal resistant 16 mm Hercules rope in the colour black.