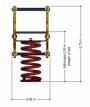

# MNPE717.001

Fish

1 - 6

0.7 x 0.4 x 0.7 m

2.5 x 2.5 m

3.5 x 3.5 m

< 0.6 m

### **Anchorage**

Galvanized anchor frame.

Opvangzone
Impact area

WAS, Dutch law

EN1176

Obstakelvrije zone
Obstacle free zone
WAS, Dutch law

EN1176