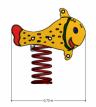

# Mini Play MNPE717.001

Fish

# MNPE717.001

Fish

1 - 6

0.7 x 0.4 x 0.7 m

2.5 x 2.5 m

3.5 x 3.5 m

< 0.6 m

## Playfunctions

Spring, seesaw

#### **Material**

The red spring is 40 cm high and made of chrome-vanadium. The seat is made of L.D.P.E. The panels are made of H.M.P.E. The materials L.D.P.E. and H.M.P.E. and have a thickness of 19 mm. The device is delivered complete. The protruding nuts are covered by protective white plastic caps. Hand supports and footrests are made of hard plastic with a galvanized steel insert.