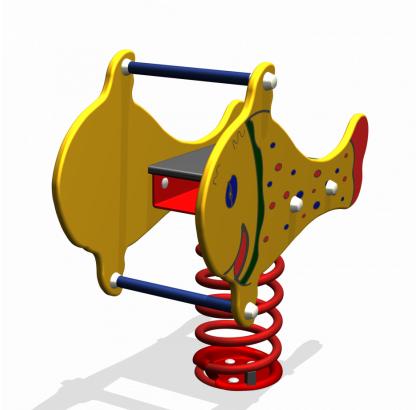

# Mini Play MNPE717.001

Fish

# MNPE717.001

Fish

1 - 6

0.7 x 0.4 x 0.7 m

2.5 x 2.5 m

3.5 x 3.5 m

< 0.6 m

## Playfunctions

Spring, seesaw

#### **Material**

The red spring is 40 cm high and made of chrome-vanadium. The seat is made of L.D.P.E. The panels are made of H.M.P.E. The materials L.D.P.E. and H.M.P.E. and have a thickness of 19 mm. The device is delivered complete. The protruding nuts are covered by protective white plastic caps. Hand supports and footrests are made of hard plastic with a galvanized steel insert.