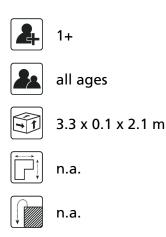

# Sports equipment PSTE000.402

Goal frame





PSTE000.402

Goal frame





## Playfunctions

Ball play

#### Material

Made of irregularly shaped Acacia Robinia FSC certified wood. This European hardwood had a sustainability of class I according to EN 350 and is free of sapwood. The timber units are finished with stainless steel components 340 / K320-ground quality.

#### Anchorage

Galvanized steel base plates

#### Comments

The impact area must have impact absorbing properties belonging to the specified free height of fall. The obstacle-free zone shall be completely free of obstacles.





### **Opvangzone** Impact area