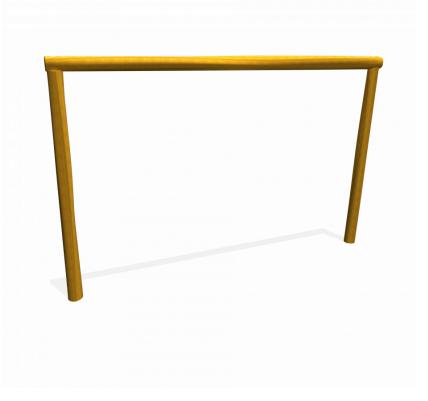

# Sports equipment PSTE000.402

Goal frame

PSTE000.402

Goal frame

## Playfunctions

Ball play

#### Material

Made of irregularly shaped Acacia Robinia FSC certified wood. This European hardwood had a sustainability of class I according to EN 350 and is free of sapwood. The timber units are finished with stainless steel components 340 / K320-ground quality.

#### Anchorage

Galvanized steel base plates

#### Comments

The impact area must have impact absorbing properties belonging to the specified free height of fall. The obstacle-free zone shall be completely free of obstacles.