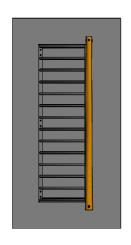

# Sports equipment PSTE000.400

Goal

## PSTE000.400

Goal

1+

all ages

3.0 x 1.0 x 2.2 m

n.a.

n.a.

### **Playfunctions**

Ball play

#### **Material**

Made of irregularly shaped Acacia Robinia FSC certified wood. This European hardwood had a sustainability of class I according to EN 350 and is free of sapwood. The timber units are finished with stainless steel components 340 / K320-ground quality.

#### **Anchorage**

Galvanized steel base plates

#### **Comments**

The impact area must have impact absorbing properties belonging to the specified free height of fall. The obstacle-free zone shall be completely free of obstacles.