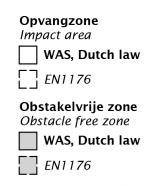

#### **Comments**

The impact area must have impact absorbing properties belonging to the specified free height of fall. The obstacle-free zone shall be completely free of obstacles.