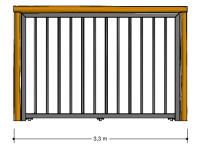

# Sports equipment PSTE000.400

Goal





## PSTE000.400

Goal



1+



all ages



3.0 x 1.0 x 2.2 m



n.a.



n.a.



### **Playfunctions**

Ball play

#### **Material**

Made of irregularly shaped Acacia Robinia FSC certified wood. This European hardwood had a sustainability of class I according to EN 350 and is free of sapwood. The timber units are finished with stainless steel components 340 / K320-ground quality.

#### **Anchorage**

Galvanized steel base plates

#### **Comments**

The impact area must have impact absorbing properties belonging to the specified free height of fall. The obstacle-free zone shall be completely free of obstacles.