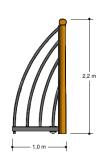

# Sports equipment PSTE000.400

Goal





## PSTE000.400

Goal



1+



all ages



3.0 x 1.0 x 2.2 m



n.a.



n.a.



### **Playfunctions**

Ball play

#### **Material**

Made of irregularly shaped Acacia Robinia FSC certified wood. This European hardwood had a sustainability of class I according to EN 350 and is free of sapwood. The timber units are finished with stainless steel components 340 / K320-ground quality.

#### **Anchorage**

Galvanized steel base plates

#### **Comments**

The impact area must have impact absorbing properties belonging to the specified free height of fall. The obstacle-free zone shall be completely free of obstacles.