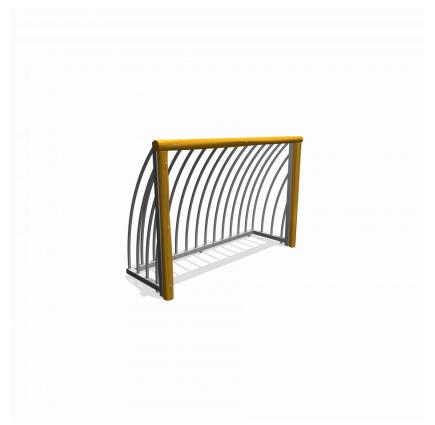

# Sports equipment PSTE000.400

Goal

## PSTE000.400

Goal

1+

all ages

3.0 x 1.0 x 2.2 m

n.a.

n.a.

### **Playfunctions**

Ball play

#### **Material**

Made of irregularly shaped Acacia Robinia FSC certified wood. This European hardwood had a sustainability of class I according to EN 350 and is free of sapwood. The timber units are finished with stainless steel components 340 / K320-ground quality.

#### **Anchorage**

Galvanized steel base plates

#### **Comments**

The impact area must have impact absorbing properties belonging to the specified free height of fall. The obstacle-free zone shall be completely free of obstacles.