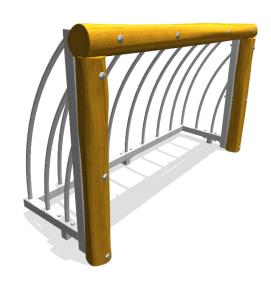

# Sports equipment PSTE000.403

Goal 1.5 x 1 m

## PSTE000.403

Goal 1.5 x 1 m

1+

all ages

1.6 x 1.0 x 0.6 m

n.a.

n.a.

Ball play

#### **Material**

Made of irregularly shaped Acacia Robinia FSC certified wood. This European hardwood had a sustainability of class I according to EN 350 and is free of sapwood. The timber units are finished with stainless steel components 340 / K320-ground quality.

### **Anchorage**

Galvanized steel base plates

#### **Comments**

The impact area must have impact absorbing properties belonging to the specified free height of fall. The obstacle-free zone shall be completely free of obstacles.

Opvangzone
Impact area