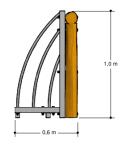

## PSTE000.403

Goal 1.5 x 1 m

1+

all ages

1.6 x 1.0 x 0.6 m

n.a.

n.a.

Ball play