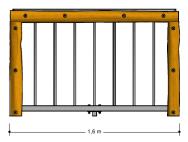

# Sports equipment PSTE000.403

Goal 1.5 x 1 m

## PSTE000.403

Goal 1.5 x 1 m

1+

all ages

1.6 x 1.0 x 0.6 m

n.a.

n.a.

Ball play