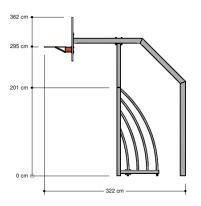

## Sports equipment SPTE230.038

Sport goal & Basket

### SPTE230.038

Sport goal & Basket

2+

all ages

3.2 x 3.3 x 3.7 m

n.a.

n.a.

Street play, ball play

#### **Material**

Pillars and goals in galvanized steel tubes, powder coated in any color of your choice at extra cost. The Basketball board is made of galvanized steel.

#### **Anchorage**

The pillars are equipped with base plates. The goals are equipped with ground anchors. In general, it is not necessary to use concrete.