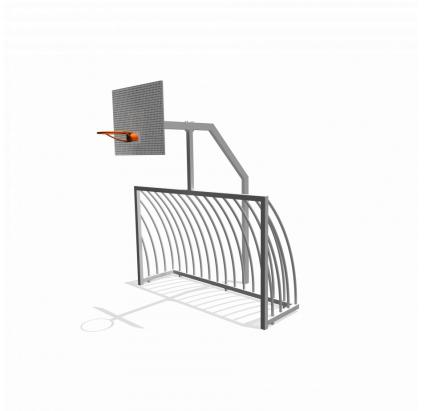

## Sports equipment SPTE230.038

Sport goal & Basket

### SPTE230.038

Sport goal & Basket

2+

all ages

3.2 x 3.3 x 3.7 m

n.a.

n.a.

Street play, ball play

#### **Material**

Pillars and goals in galvanized steel tubes, powder coated in any color of your choice at extra cost. The Basketball board is made of galvanized steel.

#### **Anchorage**

The pillars are equipped with base plates. The goals are equipped with ground anchors. In general, it is not necessary to use concrete.

#### **Comments**

If the circumstances so warrants, add concrete.