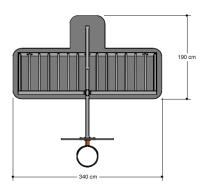

## Sports equipment SPTE230.038

Sport goal & Basket

### SPTE230.038

Sport goal & Basket

2+

all ages

3.2 x 3.3 x 3.7 m

n.a.

n.a.

Street play, ball play

#### **Material**

Pillars and goals in galvanized steel tubes, powder coated in any color of your choice at extra cost. The Basketball board is made of galvanized steel.

#### **Anchorage**

The pillars are equipped with base plates. The goals are equipped with ground anchors. In general, it is not necessary to use concrete.