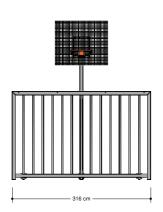

## Sports equipment SPTE230.038

Sport goal & Basket

### SPTE230.038

Sport goal & Basket

2+

all ages

3.2 x 3.3 x 3.7 m

n.a.

n.a.

Street play, ball play

#### **Material**

Pillars and goals in galvanized steel tubes, powder coated in any color of your choice at extra cost. The Basketball board is made of galvanized steel.

#### **Anchorage**

The pillars are equipped with base plates. The goals are equipped with ground anchors. In general, it is not necessary to use concrete.