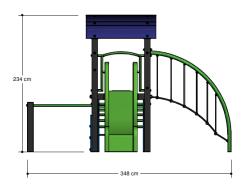

## Combination equipment

1+

1 - 8

3.9 x 3.5 x 2.4 m

6.4 x 5.4 m

6.9 x 5.5 m

1.0 m