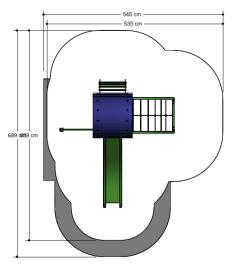

## Combination equipment

1+

1 - 8

3.9 x 3.5 x 2.4 m

6.4 x 5.4 m

6.9 x 5.5 m

1.0 m