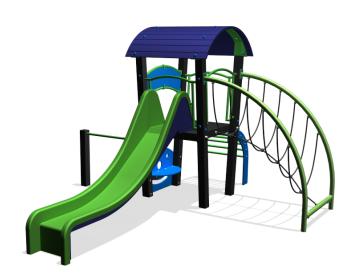

# Free Play FRPE502.041

Combination equipment

# FRPE502.041

## Combination equipment

1+

1 - 8

3.9 x 3.5 x 2.4 m

6.4 x 5.4 m

6.9 x 5.5 m

1.0 m

# **Playfunctions**

Tumbling, sliding, climbing equipment, climbing, lounging, sitting

#### **Material**

Made from recycled Rebo material in the colour black, interconnected using aluminum tubes in the colour green. The assembly- and mounting details in the color blue. The roof and slide are made of ployester. Nets and ropes are made of 16 mm. Hercules vandal-resistant rope. The panels in the unit are made of 19 mm thick plastic HMPE (High Molecular Polyethylene).