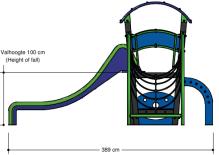

## Combination equipment

1+

1 - 8

3.9 x 3.5 x 2.4 m

6.4 x 5.4 m

6.9 x 5.5 m

1.0 m