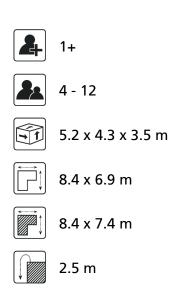

# Nature Play VRBE080.801

**Combination equipment** 





Combination equipment

VRBE080.801



### Playfunctions

Education, balancing, sliding, climbing equipment, climbing, climbing wall

## Material

The posts are made of a FSC hardwood with a durability class of 1-2 according to EN 350. The top is covered with a hood. Floors, (climbing) walls and roofs are made of a quality colored HPL laminate. All steel parts are stainless steel. Connections consist of stainless steel and, where necessary, covered with a plastic cap. The ropes are made of 16 mm vandal proof Hercules rope.

### Anchorage

The posts go to a depth of 60 cm in the ground with at the bottom a steel plate to increase the support. Concrete is not required.

### Comments

If the soil does not contribute to the stability it may be necessary to add concrete.







#### Opvangzone Impact area WAS, Dutch law