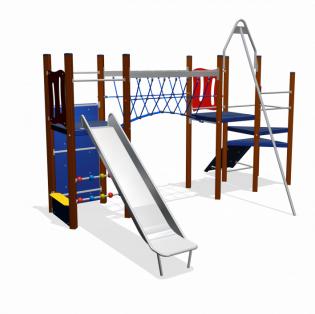

# Nature Play VRBE080.801

**Combination equipment** 

Combination equipment

VRBE080.801

### Playfunctions

Education, balancing, sliding, climbing equipment, climbing, climbing wall

## Material

The posts are made of a FSC hardwood with a durability class of 1-2 according to EN 350. The top is covered with a hood. Floors, (climbing) walls and roofs are made of a quality colored HPL laminate. All steel parts are stainless steel. Connections consist of stainless steel and, where necessary, covered with a plastic cap. The ropes are made of 16 mm vandal proof Hercules rope.

### Anchorage

The posts go to a depth of 60 cm in the ground with at the bottom a steel plate to increase the support. Concrete is not required.