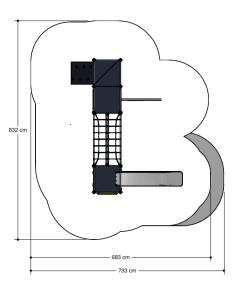

tion equipment** 





Combination equipment

VRBE080.801



### Playfunctions

Education, balancing, sliding, climbing equipment, climbing, climbing wall

## Material

The posts are made of a FSC hardwood with a durability class of 1-2 according to EN 350. The top is covered with a hood. Floors, (climbing) walls and roofs are made of a quality colored HPL laminate. All steel parts are stainless steel. Connections consist of stainless steel and, where necessary, covered with a plastic cap. The ropes are made of 16 mm vandal proof Hercules rope.

### Anchorage

The posts go to a depth of 60 cm in the ground with at the bottom a steel plate to increase the support. Concrete is not required.

### Comments

If the soil does not contribute to the stability it may be necessary to add concrete.







#### Opvangzone Impact area WAS, Dutch law