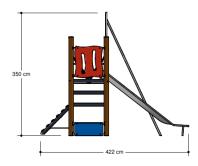

# Nature Play VRBE080.801

**Combination equipment** 

Combination equipment

VRBE080.801

### Playfunctions

Education, balancing, sliding, climbing equipment, climbing, climbing wall