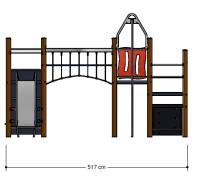

# Nature Play VRBE080.801

**Combination equipment** 

Combination equipment

VRBE080.801

### Playfunctions

Education, balancing, sliding, climbing equipment, climbing, climbing wall

## Material

The posts are made of a FSC hardwood with a durability class of 1-2 according to EN 350. The top is covered with a hood. Floors, (climbing) walls and roofs are made of a quality colored HPL laminate. All steel parts are stainless steel. Connections consist of stainless steel and, where necessary, covered with a plastic cap. The ropes are made of 16 mm vandal proof Hercules rope.

### Anchorage

The posts go to a depth of 60 cm in the ground with at the bottom a steel plate to increase the support. Concrete is not required.