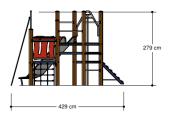

# Nature Play VRBE080.783

**Combination equipment** 

Combination equipment

VRBE080.783

## Playfunctions

Sliding, climbing equipment, climbing, climbing wall

### Material

The posts are made of a FSC hardwood with a durability class of 1-2 according to EN 350. The top is covered with a hood. Floors, (climbing) walls and roofs are made of a quality colored HPL laminate. All steel parts are stainless steel. Connections consist of stainless steel and, where necessary, covered with a plastic cap. The ropes are made of 16 mm vandal proof Hercules rope.

### Anchorage

The posts go to a depth of 60 cm in the ground with at the bottom a steel plate to increase the support. Concrete is not required.