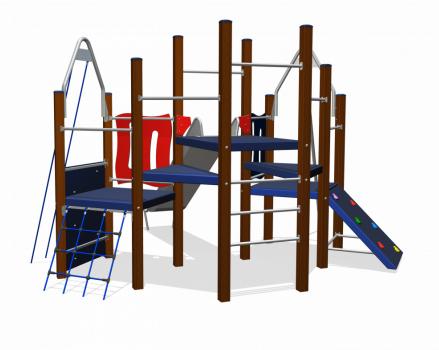

# Nature Play VRBE080.783

**Combination equipment** 

Combination equipment

VRBE080.783

## Playfunctions

Sliding, climbing equipment, climbing, climbing wall

### Material

The posts are made of a FSC hardwood with a durability class of 1-2 according to EN 350. The top is covered with a hood. Floors, (climbing) walls and roofs are made of a quality colored HPL laminate. All steel parts are stainless steel. Connections consist of stainless steel and, where necessary, covered with a plastic cap. The ropes are made of 16 mm vandal proof Hercules rope.