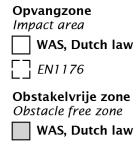

# Nature Play VRBE080.783

**Combination equipment** 





Combination equipment

VRBE080.783



# 







EN1176



## Playfunctions

Sliding, climbing equipment, climbing, climbing wall

### Material

The posts are made of a FSC hardwood with a durability class of 1-2 according to EN 350. The top is covered with a hood. Floors, (climbing) walls and roofs are made of a quality colored HPL laminate. All steel parts are stainless steel. Connections consist of stainless steel and, where necessary, covered with a plastic cap. The ropes are made of 16 mm vandal proof Hercules rope.

### Anchorage

The posts go to a depth of 60 cm in the ground with at the bottom a steel plate to increase the support. Concrete is not required.

### Comments

If the soil does not contribute to the stability it may be necessary to add concrete.