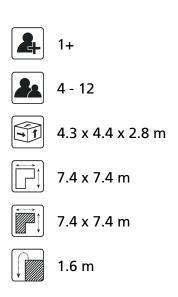

### Anchorage

The posts go to a depth of 60 cm in the ground with at the bottom a steel plate to increase the support. Concrete is not required.

### Comments

If the soil does not contribute to the stability it may be necessary to add concrete.