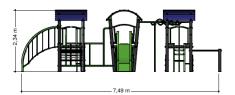

## Combination equipment

1+

1 - 8

7.5 x 5.1 x 2.4 m

9.7 x 8.1 m

9.7 x 8.1 m

1.9 m

## **Playfunctions**

Tumbling, education, balancing, sliding, climbing equipment, climbing, lounging, sitting

## **Material**

Made from recycled Rebo material in the colour black, interconnected using aluminum tubes in the colour green. The assembly- and mounting details in the color blue. The roof and slide are made of ployester. Nets and ropes are made of 16 mm. Hercules vandal-resistant rope. The panels in the unit are made of 19 mm thick plastic HMPE (High Molecular Polyethylene).