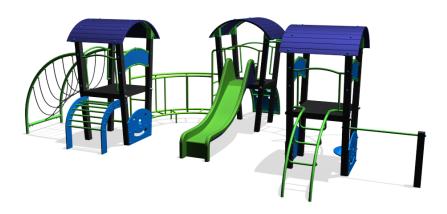

## Combination equipment

1+

1 - 8

7.5 x 5.1 x 2.4 m

9.7 x 8.1 m

9.7 x 8.1 m

1.9 m

## **Playfunctions**

Tumbling, education, balancing, sliding, climbing equipment, climbing, lounging, sitting

## **Material**

Made from recycled Rebo material in the colour black, interconnected using aluminum tubes in the colour green. The assembly- and mounting details in the color blue. The roof and slide are made of ployester. Nets and ropes are made of 16 mm. Hercules vandal-resistant rope. The panels in the unit are made of 19 mm thick plastic HMPE (High Molecular Polyethylene).