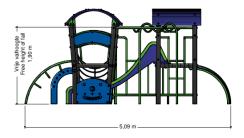

## Combination equipment

1+

1 - 8

7.5 x 5.1 x 2.4 m

9.7 x 8.1 m

9.7 x 8.1 m

1.9 m

## **Playfunctions**

Tumbling, education, balancing, sliding, climbing equipment, climbing, lounging, sitting