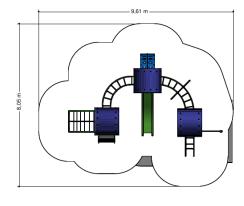

## Combination equipment

1+

1 - 8

7.5 x 5.1 x 2.4 m

9.7 x 8.1 m

9.7 x 8.1 m

1.9 m

## **Playfunctions**

Tumbling, education, balancing, sliding, climbing equipment, climbing, lounging, sitting