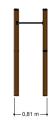

# Sports equipment SOLE030.276

Triple Horizontal bar

SOLE030.276 Triple Horizontal bar

### Material

The posts are made of a FSC hardwood with a durability class of 1-2 according to EN 350. The top is covered with a hood. All steel parts are stainless steel. Connections consist of stainless steel and, where necessary, covered with a plastic cap.

### Anchorage

The posts go to a depth of 60 cm in the ground with at the bottom a stainless steel plate to increase the support. Concrete is not required.