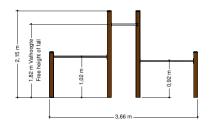

# Sports equipment SOLE030.276

Triple Horizontal bar

SOLE030.276 Triple Horizontal bar

### Material

The posts are made of a FSC hardwood with a durability class of 1-2 according to EN 350. The top is covered with a hood. All steel parts are stainless steel. Connections consist of stainless steel and, where necessary, covered with a plastic cap.

### Anchorage

The posts go to a depth of 60 cm in the ground with at the bottom a stainless steel plate to increase the support. Concrete is not required.