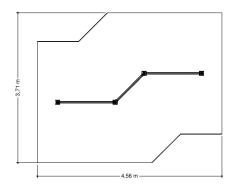

### Comments

If the soil does not contribute to the stability it may be necessary to add concrete.

Opvangzone Impact area WAS, Dutch law

**EN1176 Obstakelvrije zone** 