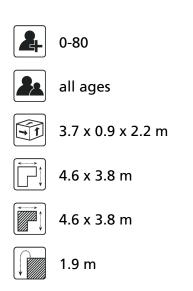

### Comments

If the soil does not contribute to the stability it may be necessary to add concrete.

Opvangzone Impact area WAS, Dutch law

**EN1176 Obstakelvrije zone** 