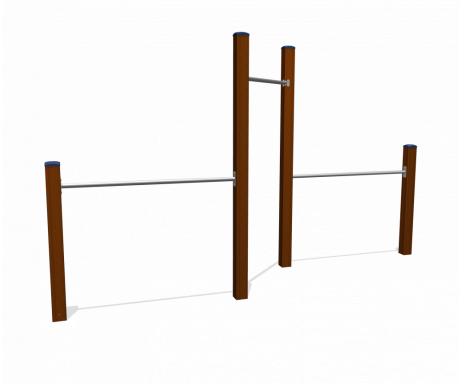

# Sports equipment SOLE030.276

Triple Horizontal bar

SOLE030.276 Triple Horizontal bar

## Playfunctions

Tumbling

### Material

The posts are made of a FSC hardwood with a durability class of 1-2 according to EN 350. The top is covered with a hood. All steel parts are stainless steel. Connections consist of stainless steel and, where necessary, covered with a plastic cap.

### Anchorage

The posts go to a depth of 60 cm in the ground with at the bottom a stainless steel plate to increase the support. Concrete is not required.