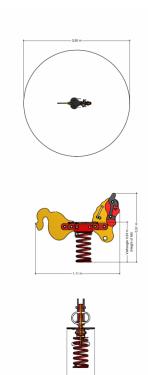

#### Material

The red spring is 40 cm high and made of chromevanadium. The seat is made of L.D.P.E. The panels are made of H.M.P.E. The materials L.D.P.E. and H.M.P.E. and have a thickness of 19 mm. The device is delivered complete. The protruding nuts are covered by protective white plastic caps. Hand supports and footrests are made of hard plastic with a galvanized steel insert.

### Anchorage

Galvanized anchor frame.

Obstakelvrije zone Obstacle free zone Opvangzone EN1176 ] Impact area EN1176 ☐ Obstakelvrije zone EN1176