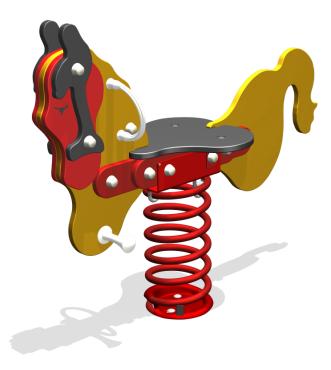

# Mini Play MNPE708.001

Horse

## MNPE708.001

Horse

### Playfunctions

Spring, seesaw

#### Material

The red spring is 40 cm high and made of chromevanadium. The seat is made of L.D.P.E. The panels are made of H.M.P.E. The materials L.D.P.E. and H.M.P.E. and have a thickness of 19 mm. The device is delivered complete. The protruding nuts are covered by protective white plastic caps. Hand supports and footrests are made of hard plastic with a galvanized steel insert.