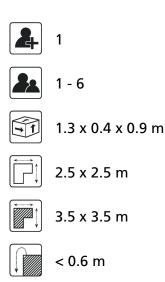

### Anchorage

Galvanized anchor frame.

Obstakelvrije zone Obstacle free zone Opvangzone EN1176 ] Impact area EN1176 ☐ Obstakelvrije zone EN1176