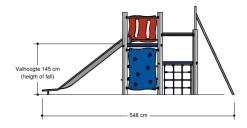

#### Comments

If the soil does not contribute to the stability it may be necessary to add concrete.

Opvangzone Impact area WAS, Dutch law EN1176 Obstakelvrije zone Obstacle free zone WAS, Dutch law

EN1176