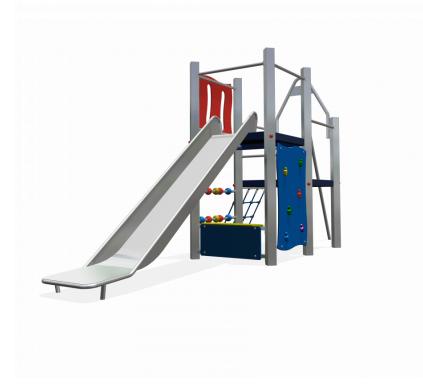

# Nature Play VRBE160.001

**Combination equipment** 

Combination equipment

VRBE160.001

## Playfunctions

Education, sliding, climbing, climbing wall

### Material

All metal parts are made of stainless steel 304. Floors, walls, climbing walls have a 'wooden' base and are coverd with a durable plastic coating. Wall and roof panels are an outdoor quality colored HPL laminate. Connections consist of stainless steel and, where necessary, covered with a plastic cap. The ropes are made of 16 mm vandal proof Hercules rope.