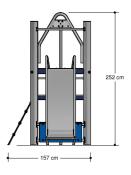

# Nature Play VRBE160.001

**Combination equipment** 

Combination equipment

VRBE160.001

## Playfunctions

Education, sliding, climbing, climbing wall

### Material

All metal parts are made of stainless steel 304. Floors, walls, climbing walls have a 'wooden' base and are coverd with a durable plastic coating. Wall and roof panels are an outdoor quality colored HPL laminate. Connections consist of stainless steel and, where necessary, covered with a plastic cap. The ropes are made of 16 mm vandal proof Hercules rope.

## Anchorage

The posts go to a depth of 60 cm in the ground with at the bottom a steel plate to increase the support. Concrete is not required.