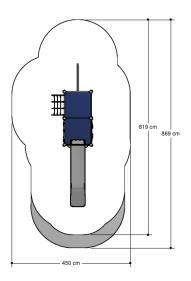

#### Comments

If the soil does not contribute to the stability it may be necessary to add concrete.

Opvangzone Impact area WAS, Dutch law EN1176 Obstakelvrije zone Obstacle free zone WAS, Dutch law

EN1176