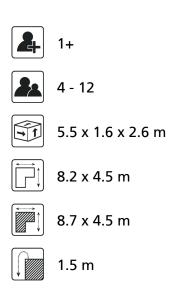

## Anchorage

The posts go to a depth of 60 cm in the ground with at the bottom a steel plate to increase the support. Concrete is not required.

#### Comments

If the soil does not contribute to the stability it may be necessary to add concrete.

Opvangzone Impact area WAS, Dutch law EN1176 Obstakelvrije zone Obstacle free zone WAS, Dutch law

EN1176