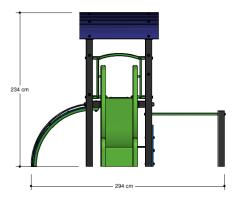

## Combination equipment

1+

3 - 8

4.6 x 3.0 x 2.4 m

7.1 x 4.9 m

7.6 x 5.0 m

1.0 m

Tumbling, sliding, climbing equipment, climbing, lounging, sitting