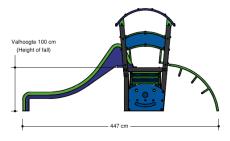

## Combination equipment

1+

3 - 8

4.6 x 3.0 x 2.4 m

7.1 x 4.9 m

7.6 x 5.0 m

1.0 m

Tumbling, sliding, climbing equipment, climbing, lounging, sitting