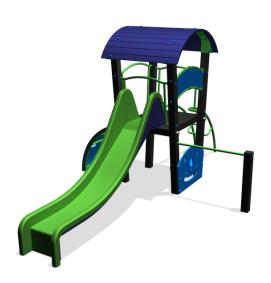

# Free Play FRPE506.001

Combination equipment

# FRPE506.001

## Combination equipment

1+

3 - 8

4.6 x 3.0 x 2.4 m

7.1 x 4.9 m

7.6 x 5.0 m

1.0 m

Tumbling, sliding, climbing equipment, climbing, lounging, sitting

#### **Material**

Made from recycled Rebo material in the colour black, interconnected using aluminum tubes in the colour green. The assembly- and mounting details in the color blue. The roof and slide are made of ployester. Nets and ropes are made of 16 mm. Hercules vandal-resistant rope. The panels in the unit are made of 19 mm thick plastic HMPE (High Molecular Polyethylene).