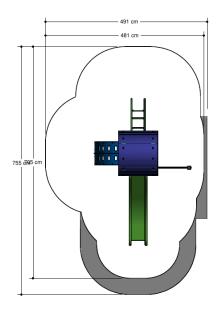

## Combination equipment

1+

3 - 8

4.6 x 3.0 x 2.4 m

7.1 x 4.9 m

7.6 x 5.0 m

1.0 m

Tumbling, sliding, climbing equipment, climbing, lounging, sitting