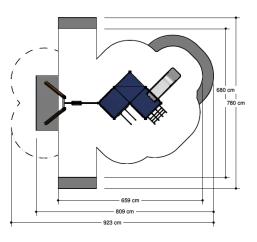

# Nature Play VRBE080.622

**Combination equipment** 





Combination equipment

VRBE080.622





## Playfunctions

Sliding, climbing equipment, climbing, swinging, climbing wall

## Material

The posts are made of a FSC hardwood with a durability class of 1-2 according to EN 350. The top is covered with a hood. Floors, (climbing) walls and roofs are made of a quality colored HPL laminate. All steel parts are stainless steel. Connections consist of stainless steel and, where necessary, covered with a plastic cap. The ropes are made of 16 mm vandal proof Hercules rope.

#### Anchorage

The posts go to a depth of 60 cm in the ground with at the bottom a steel plate to increase the support. Concrete is not required.

#### Comments

If the soil does not contribute to the stability it may be necessary to add concrete.