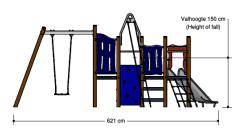

# Nature Play VRBE080.622

**Combination equipment** 

Combination equipment

VRBE080.622

## Playfunctions

Sliding, climbing equipment, climbing, swinging, climbing wall