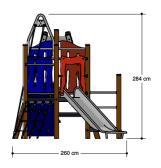

# Nature Play VRBE080.622

**Combination equipment** 

Combination equipment

VRBE080.622

## Playfunctions

Sliding, climbing equipment, climbing, swinging, climbing wall