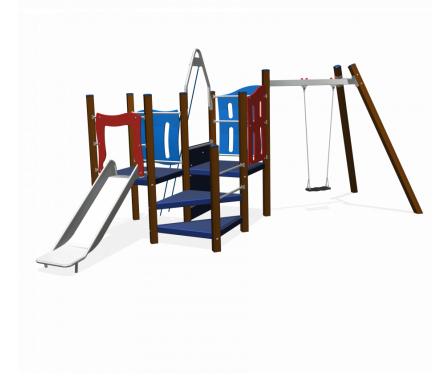

# Nature Play VRBE080.622

**Combination equipment** 

Combination equipment

VRBE080.622

## Playfunctions

Sliding, climbing equipment, climbing, swinging, climbing wall