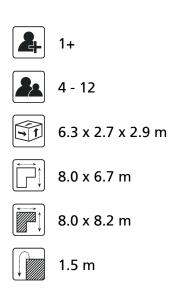

# Nature Play VRBE080.622

**Combination equipment** 





Combination equipment

VRBE080.622





## Playfunctions

Sliding, climbing equipment, climbing, swinging, climbing wall

## Material

The posts are made of a FSC hardwood with a durability class of 1-2 according to EN 350. The top is covered with a hood. Floors, (climbing) walls and roofs are made of a quality colored HPL laminate. All steel parts are stainless steel. Connections consist of stainless steel and, where necessary, covered with a plastic cap. The ropes are made of 16 mm vandal proof Hercules rope.

#### Anchorage

The posts go to a depth of 60 cm in the ground with at the bottom a steel plate to increase the support. Concrete is not required.

#### Comments

If the soil does not contribute to the stability it may be necessary to add concrete.