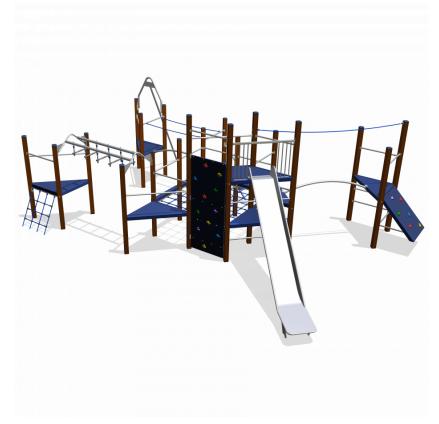

### Combination equipment

1+

4 - 12

8.5 x 6.1 x 3.2 m

11.5 x 8.8 m

11.5 x 9.2 m

2.0 m

Balancing, sliding, climbing equipment, climbing, sway, crawling, climbing wall

#### **Material**

The posts are made of a FSC hardwood with a durability class of 1-2 according to EN 350. The top is covered with a hood. Floors, (climbing) walls and roofs are made of a quality colored HPL laminate. All steel parts are stainless steel. Connections consist of stainless steel and, where necessary, covered with a plastic cap. The ropes are made of 16 mm vandal proof Hercules rope.