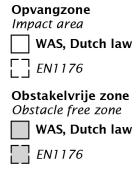

### Combination equipment

1+

4 - 12

8.5 x 6.1 x 3.2 m

11.5 x 8.8 m

11.5 x 9.2 m

2.0 m

Balancing, sliding, climbing equipment, climbing, sway, crawling, climbing wall