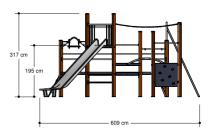

### Combination equipment

1+

4 - 12

8.5 x 6.1 x 3.2 m

11.5 x 8.8 m

11.5 x 9.2 m

2.0 m

Balancing, sliding, climbing equipment, climbing, sway, crawling, climbing wall