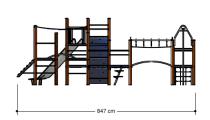

### Combination equipment

1+

4 - 12

8.5 x 6.1 x 3.2 m

11.5 x 8.8 m

11.5 x 9.2 m

2.0 m

Balancing, sliding, climbing equipment, climbing, sway, crawling, climbing wall