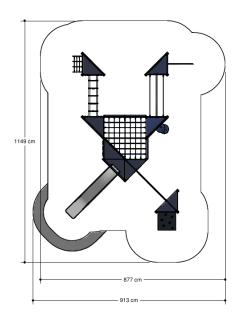

### Combination equipment

1+

4 - 12

8.5 x 6.1 x 3.2 m

11.5 x 8.8 m

11.5 x 9.2 m

2.0 m

Balancing, sliding, climbing equipment, climbing, sway, crawling, climbing wall