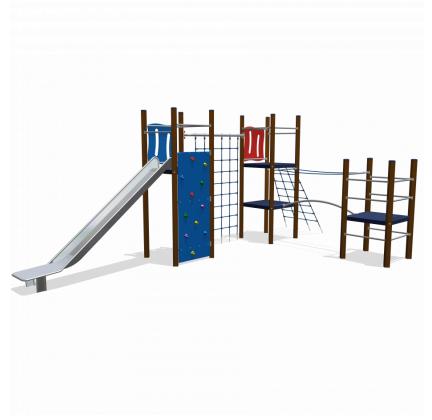

# Nature Play VRBE080.913

Combination equipment

## VRBE080.913

### Combination equipment

1+

4 - 12

8.1 x 4.2 x 3.2 m

7.9 x 10.9 m

7.9 x 11.4 m

2.7 m

#### **Material**

The posts are made of a FSC hardwood with a durability class of 1-2 according to EN 350. The top is covered with a hood. Floors, (climbing) walls and roofs are made of a quality colored HPL laminate. All steel parts are stainless steel. Connections consist of stainless steel and, where necessary, covered with a plastic cap. The ropes are made of 16 mm vandal proof Hercules rope.

#### **Anchorage**

The posts go to a depth of 60 cm in the ground with at the bottom a steel plate to increase the support. Concrete is not required.