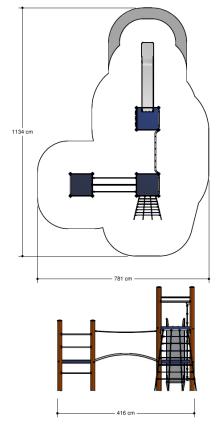

### Combination equipment

1+

4 - 12

8.1 x 4.2 x 3.2 m

7.9 x 10.9 m

7.9 x 11.4 m

2.7 m