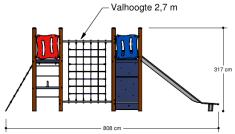

### Combination equipment

1+

4 - 12

8.1 x 4.2 x 3.2 m

7.9 x 10.9 m

7.9 x 11.4 m

2.7 m

#### **Material**

The posts are made of a FSC hardwood with a durability class of 1-2 according to EN 350. The top is covered with a hood. Floors, (climbing) walls and roofs are made of a quality colored HPL laminate. All steel parts are stainless steel. Connections consist of stainless steel and, where necessary, covered with a plastic cap. The ropes are made of 16 mm vandal proof Hercules rope.

#### **Anchorage**

The posts go to a depth of 60 cm in the ground with at the bottom a steel plate to increase the support. Concrete is not required.