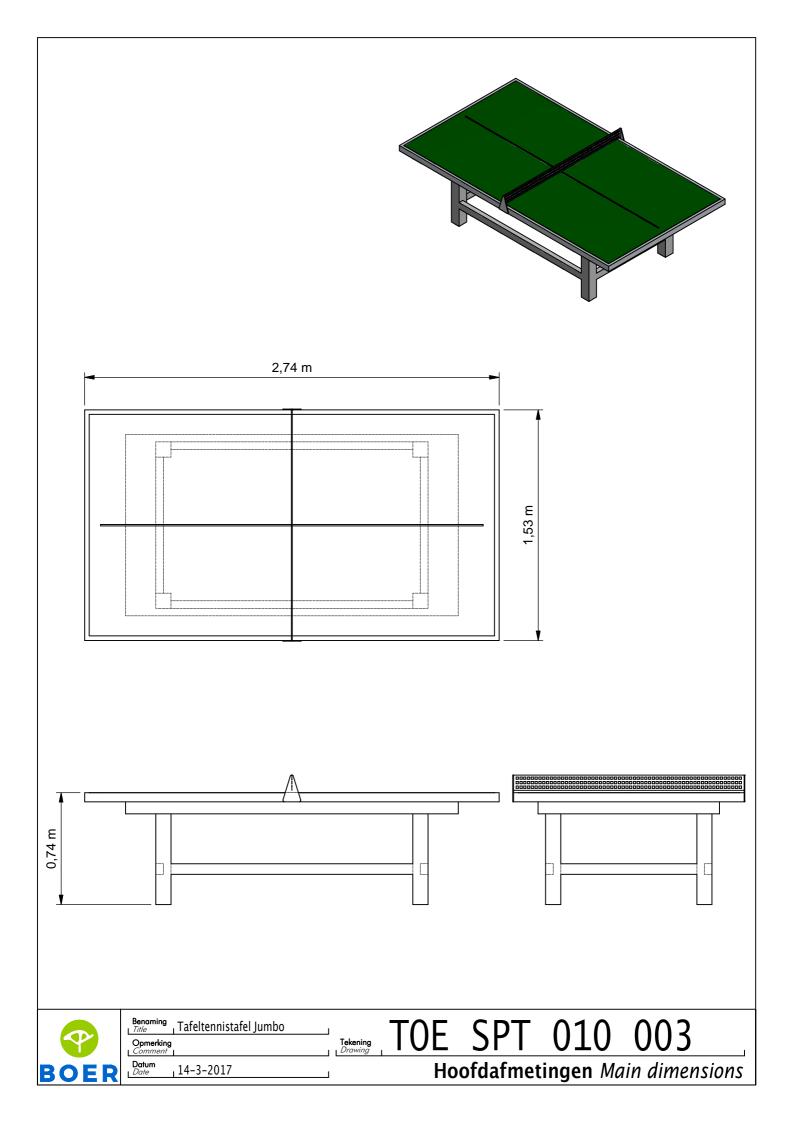

### LOGBOOK

(Onderstaand logboek kan gebruikt worden om te voldoen aan de eisen, gesteld in artikel 14 van het Warenwetbesluit Attractie- en Speeltoestellen)

| Type indication                       | Sports equipment                                                                                            |
|---------------------------------------|-------------------------------------------------------------------------------------------------------------|
| Product code                          | SPTE010.003                                                                                                 |
| Name of equipment                     | Tafeltennistafel Jumbo                                                                                      |
| Maximum height of fall                | n.a.                                                                                                        |
| Year of construction                  | 2017                                                                                                        |
| Certificate                           | 0183402366                                                                                                  |
| inspection authority                  | NVT<br>-                                                                                                    |
| Name manufacturer                     | BOERplay<br>Hyacintstraat 2 - 4255 HX Nieuwendijk<br>Phone: +31 (0)183 40 23 66<br>Fax: +31 (0)183 40 35 64 |
| name installer                        |                                                                                                             |
| Description of equipment              | Table tennis large                                                                                          |
| Location of equipment                 |                                                                                                             |
| Data about the owner of the<br>Name:  | play equipment                                                                                              |
| Address:                              |                                                                                                             |
| Postcode and town:                    |                                                                                                             |
| Contact person:                       |                                                                                                             |
| Telephone number:                     |                                                                                                             |
| Data about the administrator<br>Name: | of the play equipment                                                                                       |
| Address:                              |                                                                                                             |
| Postcode and town:                    |                                                                                                             |
| Contact person:                       |                                                                                                             |
| Telephone number:                     |                                                                                                             |