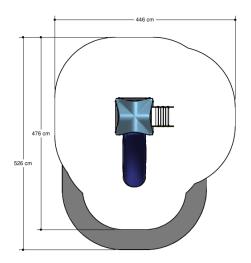

## Combination equipment

3-8 year

2.3 x 1.5 x 2.6 m

4.8 x 4.5 m

5.3 x 4.5 m

1.0 m

Sliding, climbing