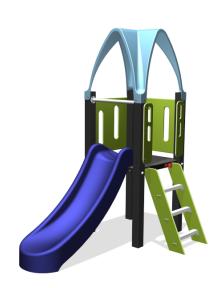

# **Basic Play** BBPE160.1KP

Combination equipment

# **BBPE160.1KP**

## Combination equipment

3-8 year

2.3 x 1.5 x 2.6 m

4.8 x 4.5 m

5.3 x 4.5 m

1.0 m

Sliding, climbing