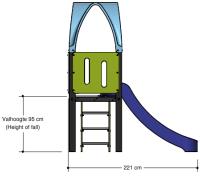

## Combination equipment

3-8 year

2.3 x 1.5 x 2.6 m

4.8 x 4.5 m

5.3 x 4.5 m

1.0 m

Sliding, climbing