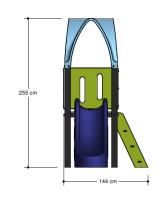

## Combination equipment

3-8 year

2.3 x 1.5 x 2.6 m

4.8 x 4.5 m

5.3 x 4.5 m

1.0 m

Sliding, climbing